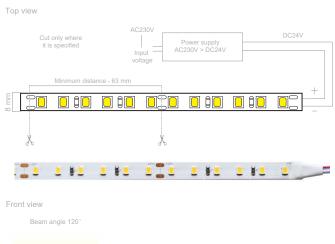

#### **Product Item**

LS-L96-8W-3000K (24V) LS-L96-8W-4000K (24V) LS-L96-8W-6500K (24V)

120°

LEDDEX LED Flexible Strips are fitted with high reliability 2835 LEDs. LED Flexible Strips come in warm, neutral and white colors. Five year warranty is given to all LEDDEX LED Flexible Strips.

## **Technical drawing**

The Leddex Company reserves right to introduce any construction changes and data into the lighting luminaires

ate of issue, 2021, 00, 13