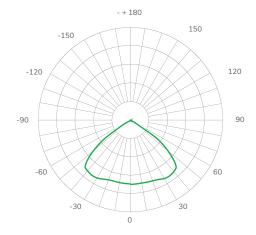

LED Flexible Strips.

### **Applications**

Lightsheet Signage Accent lighting Furniture

#### **Technical specifications**

| Power, W/m            | 8W/m                                 |
|-----------------------|--------------------------------------|
| Luminous efficacy     | 130 lm/W                             |
| Input voltage         | DC24V                                |
| Protection class      | IP 20                                |
| Color rendering index | 84 CRI                               |
| Color temperature, K  | ~3000K   ~4000K   ~6500K             |
| Operating temperature | -20°C ~ +40°C                        |
| L80 lifetime          | L80B10 > 50 000 hours (@Ta25°C)      |
| Warranty              | 5 vears *project bassed applications |

#### **Light curves**



## **Technical drawing**





The Leddex Company reserves right to introduce any construction changes and data into the lighting luminaires



ate of issue, 2021, 00, 13