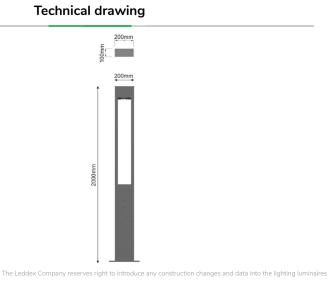

## **Technical specification**

| LED light source:      | 220-240V (50-60Hz)                                                               |  |
|------------------------|----------------------------------------------------------------------------------|--|
| Operating temperature: | -25°C /+55°C                                                                     |  |
| Control System:        | 1-10Voptional                                                                    |  |
| Power factor:          | > 95                                                                             |  |
| Dimensions:            | 100 x 200 x 700 mm   100 x 200 x 920 mm   100 x 200 x1500mm   100 x 200 x 2000mm |  |