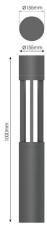

## **Technical specification**

| LED light source:      | 220-240V (50-60Hz)                        |  |
|------------------------|-------------------------------------------|--|
| Operating temperature: | -25°C /+55°C                              |  |
| Control System:        | 1-10Voptional                             |  |
| Power factor:          | > 95                                      |  |
| Dimensions:            | 150 x 500 mm   150 x 700mm   150 x 1000mm |  |

## **Technical drawing**

The Leddex Company reserves right to introduce any construction changes and data into the lighting luminaires

Date of issue: 2021. 12. 10