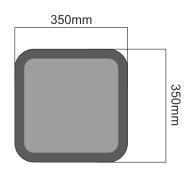

# **Technical specification**

| LED light source:      | 220-240V (50-60Hz) |
|------------------------|--------------------|
| Operating temperature: | -25°C /+55°C       |
| Control System:        | 1-10Voptional      |
| Power factor:          | >95                |
| Dimensions:            | 200 x 200mm        |

## **Technical drawing**

The Leddex Company reserves right to introduce any construction changes and data into the lighting luminaires

Date of issue: 2021. 12. 10

**Tel:** +370 611 26 248

Web: www.leddex.eu