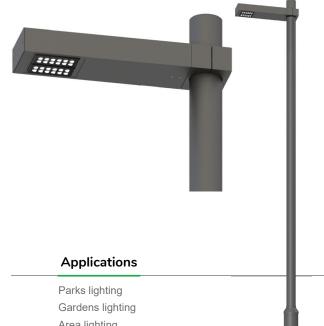

### **Features**

- Pole made of structural aluminum extrusion profile, die cast floodlights, polyester powder coated with optional finishes and various RAL colors.
- CRI>70
- Class I Electrical Protection
- Flage cover optional
- Surge protection (optional): 2kv-6kV
- Polyester Powder Coating finish available in RAL Colors

Area lighting Industrial lighting

Commercial and Residential Areas