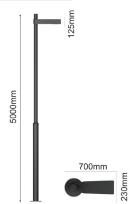

### **Technical specification**

| LED light source:      | 220-240V (50-60Hz)          |
|------------------------|-----------------------------|
| Operating temperature: | -25°C /+55°C                |
| Control System:        | 1-10Voptional               |
| Power factor:          | >95                         |
| Dimensions:            | 230 x 700 mm   5000 x 125mm |

# **Technical drawing**

iction changes and data into the lighting luminaires

Date of issue: 2021. 11. 20