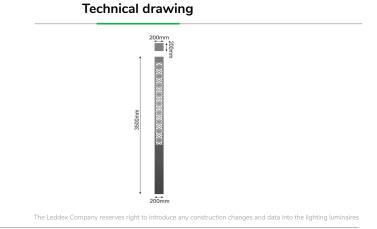

## **Technical specification**

| LED light source:      | 220-240V (50-60Hz)  |
|------------------------|---------------------|
| Operating temperature: | -25°C /+55°C        |
| Control System:        | 1-10Voptional       |
| Power factor:          | >95                 |
| Dimensions:            | 200 x 200 x 3500 mm |