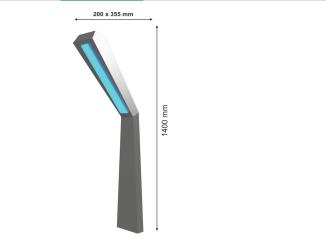

## **Technical specification**

| LED light source:      | 220-240V (50-60Hz) |
|------------------------|--------------------|
| Operating temperature: | -25°C /+55°C       |
| Control System:        | 1-10Voptional      |
| Power factor:          | > 95               |
| Dimensions:            | 200 x 355 x 1400mm |

## **Technical drawing**

The Leddex Company reserves right to introduce any construction changes and data into the lighting luminaires

Date of issue: 2021. 12.10