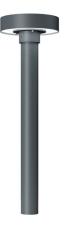

# Saturn-s

#### Features

- Made of aluminum, polyester powder coated with optional finishes and various RAL colors, silicon gasket, and tempered glass or plexiglass diffuser
- CRI>70
- Class | Electrical Protection
- Surge protection (optional): 2kv-6kV
- Polyester Powder Coating finish available in RAL Colors