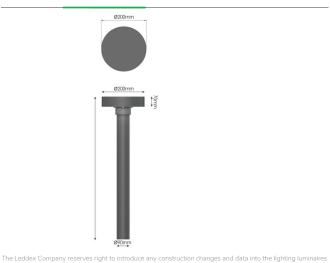

## **Technical specification**

| LED light source:      | 220-240V (50-60Hz)                        |  |
|------------------------|-------------------------------------------|--|
| Operating temperature: | -25°C /+55°C                              |  |
| Control System:        | 1-10Voptional                             |  |
| Power factor:          | > 95                                      |  |
| Dimensions:            | 200 x 500 mm   200 x 700mm   200 x 1000mm |  |

## Technical drawing

Date of issue: 2021. 12.10

Applications

Parks lighting Gardens lighting Area lighting Promenades