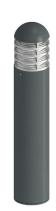

#### **BOLLARDS LIGHTING**

# **Sms**

#### **Features**

- Made of aluminum, polyester powder coated with optional finishes and various RAL colors, silicon gasket, and tempered glass or plexiglass diffuser
- CRI>70
- Class I Electrical Protection
- Surge protection (optional): 2kv-6kV
- Polyester Powder Coating finish available in RAL Colors

### **Applications**

Parks lighting Gardens lighting Area lighting Promenades