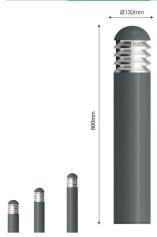

#### **Technical specification**

| LED light source:      | 220-240V (50-60Hz)                       |  |
|------------------------|------------------------------------------|--|
| Operating temperature: | -25°C /+55°C                             |  |
| Control System:        | 1-10Voptional                            |  |
| Power factor:          | > 95                                     |  |
| Dimensions:            | 130 x 500mm   130 x 700mm   130 x 1000mm |  |

# **Technical drawing**

Date of issue: 2021. 12.10