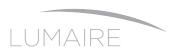

### VARIATIONS

# 1. Basic (Classic)

Classic Lumaire Basic, the paper thin led light sheets, remain 5mm in thickness even with the frame. The minimalistic LED light sheet radiates elegance and style.

# 2. Basic (Milky)

It's the classic Lumaire Basic with Milky coating that dims the bright light and softens the texture of the acrylic sheet

# 3. Basic (Custom)

With exceptional precision, we make Lumaire Basic custom LED shee panels of various shapes and sizes. The unique product emphasizes you individuality.

# 4. Basic (Special)

Lumaire Basic of non-standard dimensions. Each centimeter comprises details that make up the outstanding outline. Perfect for individual business

TECHNICAL SPECIFICATIONS

| Color Temperature   |  |
|---------------------|--|
| 3000 K<br>4000 K    |  |
| 5000 K              |  |
| 6500 K              |  |
| CCT (Special order) |  |
| RGB (Special order) |  |
|                     |  |
|                     |  |