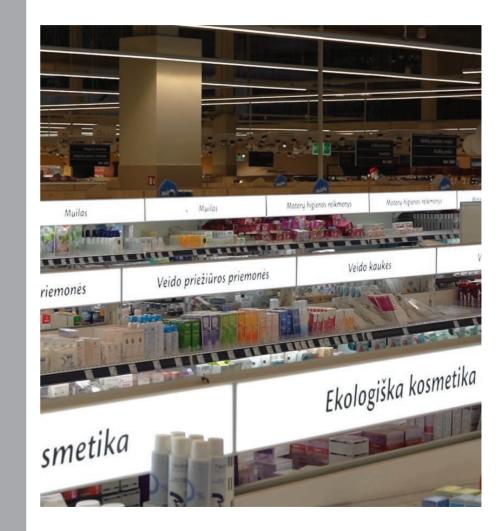

# Liahtina Proiects

Maxima use Lumaire Basic to illuminate advertising in their stores. The LED light sheets were installed on shelving.