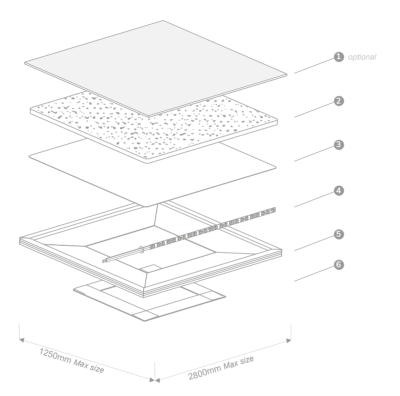

### PRODUCT STRUCTURE

# Lumaire Baisc

- 1 Opal Plexiglas optional
- 2. Acrylic shee
- Reflecto
- 4. Lumaire LED tape
- 5. Aluminium frame
- 6 Oracal PVC

# Acrylic sheet

The most important part of the light panel. Acrylic sheet design for even light distribution on the entire surface of the product, leaving no room for hot spots or darker areas you want to light up

### Reflector

A flexible material designed for supreme light reflection and color enhancement, making the most of LED lighting and acrylic sheet

# LED strips

High power LED strips with integrated Intelligent Control (IC) system for ultimate reliability and maximum lighting effect.

Basic Led panel - SINGLE

Basic Led panel - DOUBLE