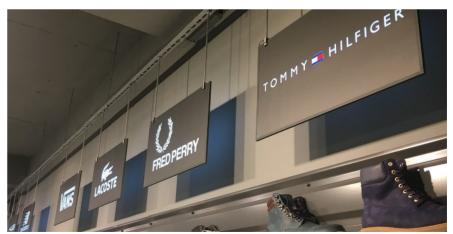

# Liahtina Proiects

Maxima use Lumaire Basic to illuminate advertising in their stores. The LED light sheets were installed on shelving.