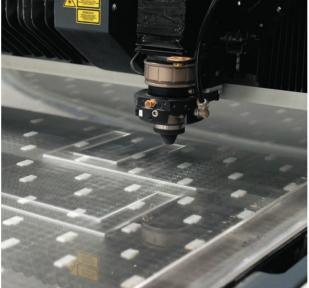

# 3. Basic (Custom)

With exceptional precision, we make Lumaire Basic custom LED shee panels of various shapes and sizes. The unique product emphasizes you individuality.

# 4. Basic (Special)

Lumaire Basic of non-standard dimensions. Each centimeter comprises details that make up the outstanding outline. Perfect for individual business

TECHNICAL SPECIFICATIONS

| Color Temperature   |  |
|---------------------|--|
| 3000 K<br>4000 K    |  |
| 5000 K              |  |
| 6500 K              |  |
| CCT (Special order) |  |
| RGB (Special order) |  |
|                     |  |
|                     |  |