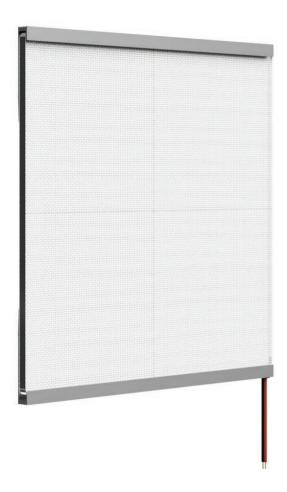

### PRODUCT STRUCTURE

# Lumaire Baisc

- 1 Opal Plexiglas optional
- 2. Acrylic shee
- Reflecto
- 4. Lumaire LED tape
- 5. Aluminium frame
- 6 Oracal PVC

# Acrylic sheet

The most important part of the light panel. Acrylic sheet design for even light distribution on the entire surface of the product, leaving no room for hot spots or darker areas you want to light up

### Reflector

A flexible material designed for supreme light reflection and color enhancement, making the most of LED lighting and acrylic sheet

# LED strips

High power LED strips with integrated Intelligent Control (IC) system for ultimate reliability and maximum lighting effect.

Basic Led panel - SINGLE

Basic Led panel - DOUBLE