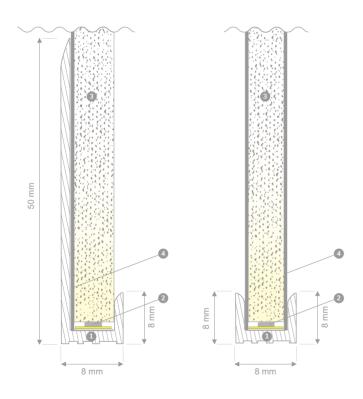

# LUMAIRE PROFILES

# **Lumaire Basic frame**

# BASIC LED PANEL - SINGLE

- 1. Aluminium frame
- 2. Lumaire LED tape
- 3. Acrylic sheet
- 4 Reflector

# BASIC LED PANEL - DOUBLE

- Aluminium frame
- 2 Lumaire LED tane
- 3. Acrylic sheet
- 4. Difuzer