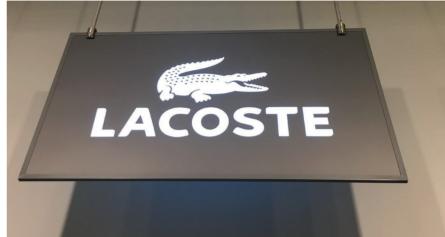

# Liahtina Projects

Lumaire Basic is an LED light sheet that we use for creating wawa shoes information signs, and Wawa shoe store is our project

PRODUCT

Lumaire Basic

We are here to provide you with the service you can trust. Because it's not us but