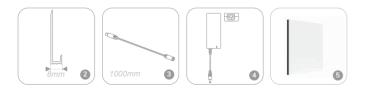

### SAMPLE KIT INCLUDE:

- 1 Sample Kit Basic LED panel. Single sided. Dimensions: 500 x 700mm
- 2• Aluminium frame. Thickness is just 8mm
- 8• Power supply silver cable 1000mm
- 4• Power supply DC 12V / 24V / CC Adaptor
- 5• OPAL (Milky) front cover 2mm

#### SAMPLE KIT INCLUDE:

- 1 Sample Kit Textile LED panel. Single sided. Dimensions: 500 x 700mm
- 2 Print Textile included
- 3• Aluminium frame. Profile painted RAL9003 (White). Thickness is just 23mm
- 4. Power supply white cable 1000mm
- 5. Power supply DC 12V / 24V / CC Adaptor

#### SAMPLE KIT INCLUDE:

- 1 Sample Kit Magnetic LED panel. Single sided. Dimensions: 500 x 700mm
- 2 Print Backlit included
- 3• Passe-partout. Narrow magnetic frame 19,5mm. Color: white
- 4. Aluminium frame. Thickness is just 15mm
- 5. Power supply silver cable 1000mm
- 6 Power supply DC 12V / 24V / CC Adaptor
- 7• Suction cup

### SAMPLE KIT INCLUDE:

- 1 Sample Kit Magnetic LED panel. Single sided. Dimensions: 500 x 700mm
- 2. Print PVC
- 3. Aluminium frame. Thickness is just 15mm
- 4• Power supply silver cable 1000mm
- Power supply DC 12V / 24V / CC Adaptor

### SAMPLE KIT INCLUDE:

- 1 Sample Kit Magnetic LED panel. Double sided. Dimensions: 700 x 500mm
- 2• Print Backlit included
- 3• Passe-partout. Standard magnetic frame 23,5mm. Color: black
- 4• Aluminium frame. Anodized black profile. Thickness is just 15mm
- 5. Power supply black cable 1000mm
- 6 Power supply DC 12V / 24V / CC Adaptor
- 7. Ceiling hanging kit
- 8• Suction cup