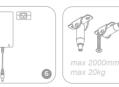

### SAMPLE KIT INCLUDE:

- 1 Sample Kit Magnetic LED panel. Double sided. Dimensions: 700 x 500mm
- 2• Print Backlit included
- 3• Passe-partout. Standard magnetic frame 23,5mm. Color: black
- 4• Aluminium frame. Anodized black profile. Thickness is just 15mm
- 5. Power supply black cable 1000mm
- 6 Power supply DC 12V / 24V / CC Adaptor
- 7. Ceiling hanging kit
- 8• Suction cup