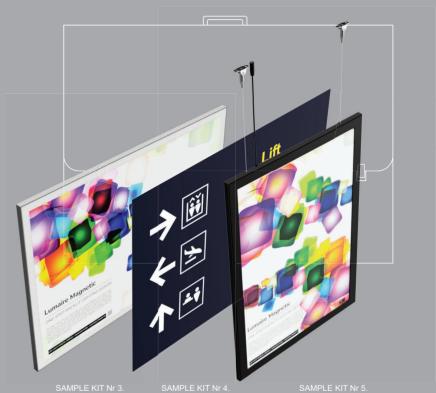

#### SAMPLE KIT Nr 3. Magnetic LED panel (single sided)

### SAMPLE KIT Nr 4. Wayfinding LED panel

#### SAMPLE KIT Nr 5. Magnetic LED pane (double sided)