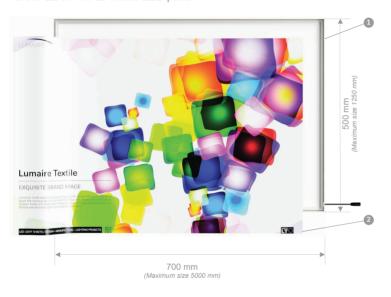

#### SAMPLE KIT INCLUDE:

- 1 Sample Kit Textile LED panel. Single sided. Dimensions: 500 x 700mm
- 2 Print Textile included
- 3• Aluminium frame. Profile painted RAL9003 (White). Thickness is just 23mm
- 4. Power supply white cable 1000mm
- 5. Power supply DC 12V / 24V / CC Adaptor

Luminous Textile panels is a choice of luxury. The exceptional design leaves no doubt hat luminous textile is the best for an exquisite image and brand lighting. Lumaire Textile LED sheet panel frames your desired image, the patent acrylic formula ensures twice higher light scattering coefficient.