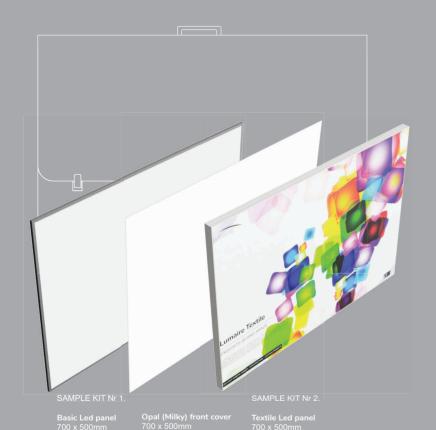

### SAMPLE KIT Nr 1. Basic LED panel

lumaire.eu

### SAMPLE KIT INCLUDE:

- 1 Sample Kit Basic LED panel. Single sided. Dimensions: 500 x 700mm
- 2• Aluminium frame. Thickness is just 8mm
- 8• Power supply silver cable 1000mm
- 4• Power supply DC 12V / 24V / CC Adaptor
- 5• OPAL (Milky) front cover 2mm

#### SAMPLE KIT Nr 2. Textile LED panel

#### SAMPLE KIT INCLUDE:

- 1 Sample Kit Textile LED panel. Single sided. Dimensions: 500 x 700mm
- 2 Print Textile included
- 3• Aluminium frame. Profile painted RAL9003 (White). Thickness is just 23mm
- 4. Power supply white cable 1000mm
- 5. Power supply DC 12V / 24V / CC Adaptor