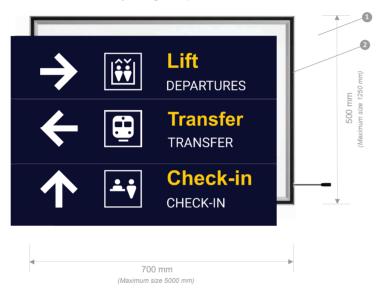

### SAMPLE KIT INCLUDE:

- 1 Sample Kit Magnetic LED panel. Single sided. Dimensions: 500 x 700mm
- 2. Print PVC
- 3. Aluminium frame. Thickness is just 15mm
- 4• Power supply silver cable 1000mm
- Power supply DC 12V / 24V / CC Adaptor

umaire Wayfinding is an opal acrylic light diffusing sheet with PVC print. The LEC ght panel is specifically suitable for directional sign lighting.

UPPORT 24/7. PROTECTION & WARRANTY