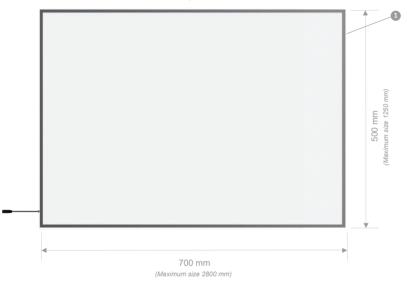

### SAMPLE KIT INCLUDE:

- 1 Sample Kit Basic LED panel. Single sided. Dimensions: 500 x 700mm
- 2• Aluminium frame. Thickness is just 8mm
- 8• Power supply silver cable 1000mm
- 4• Power supply DC 12V / 24V / CC Adaptor
- 5• OPAL (Milky) front cover 2mm

#### SAMPLE KIT INCLUDE:

- 1 Sample Kit Textile LED panel. Single sided. Dimensions: 500 x 700mm
- 2 Print Textile included
- 3• Aluminium frame. Profile painted RAL9003 (White). Thickness is just 23mm
- 4. Power supply white cable 1000mm
- 5. Power supply DC 12V / 24V / CC Adaptor

#### SAMPLE KIT INCLUDE:

- 1 Sample Kit Magnetic LED panel. Single sided. Dimensions: 500 x 700mm
- 2 Print Backlit included
- 3• Passe-partout. Narrow magnetic frame 19,5mm. Color: white
- 4. Aluminium frame. Thickness is just 15mm
- 5. Power supply silver cable 1000mm
- 6 Power supply DC 12V / 24V / CC Adaptor
- 7• Suction cup

### SAMPLE KIT INCLUDE:

- 1 Sample Kit Magnetic LED panel. Single sided. Dimensions: 500 x 700mm
- 2. Print PVC
- 3. Aluminium frame. Thickness is just 15mm
- 4• Power supply silver cable 1000mm
- Power supply DC 12V / 24V / CC Adaptor

### SAMPLE KIT INCLUDE:

- 1 Sample Kit Magnetic LED panel. Double sided. Dimensions: 700 x 500mm
- 2• Print Backlit included
- 3• Passe-partout. Standard magnetic frame 23,5mm. Color: black
- 4• Aluminium frame. Anodized black profile. Thickness is just 15mm
- 5. Power supply black cable 1000mm
- 6 Power supply DC 12V / 24V / CC Adaptor
- 7. Ceiling hanging kit
- 8• Suction cup