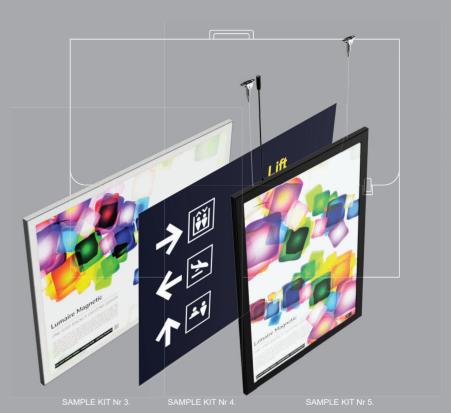

#### SAMPLE KIT Nr 3. Magnetic LED panel (single sided)

#### SAMPLE KIT INCLUDE:

- 1 Sample Kit Magnetic LED panel. Single sided. Dimensions: 500 x 700mm
- 2 Print Backlit included
- 3• Passe-partout. Narrow magnetic frame 19,5mm. Color: white
- 4. Aluminium frame. Thickness is just 15mm
- 5. Power supply silver cable 1000mm
- 6 Power supply DC 12V / 24V / CC Adaptor
- 7• Suction cup

### SAMPLE KIT Nr 4. Wayfinding LED panel

### SAMPLE KIT INCLUDE:

- 1 Sample Kit Magnetic LED panel. Single sided. Dimensions: 500 x 700mm
- 2. Print PVC
- 3. Aluminium frame. Thickness is just 15mm
- 4• Power supply silver cable 1000mm
- Power supply DC 12V / 24V / CC Adaptor

#### SAMPLE KIT Nr 5. Magnetic LED pane (double sided)

### SAMPLE KIT INCLUDE:

- 1 Sample Kit Magnetic LED panel. Double sided. Dimensions: 700 x 500mm
- 2• Print Backlit included
- 3• Passe-partout. Standard magnetic frame 23,5mm. Color: black
- 4• Aluminium frame. Anodized black profile. Thickness is just 15mm
- 5. Power supply black cable 1000mm
- 6 Power supply DC 12V / 24V / CC Adaptor
- 7. Ceiling hanging kit
- 8• Suction cup