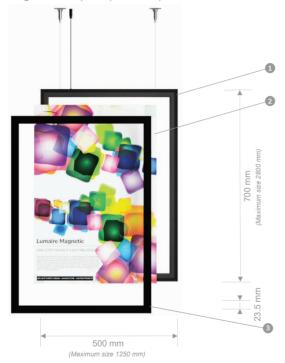

### SAMPLE KIT INCLUDE:

- 1 Sample Kit Magnetic LED panel. Double sided. Dimensions: 700 x 500mm
- 2• Print Backlit included
- 3• Passe-partout. Standard magnetic frame 23,5mm. Color: black
- 4• Aluminium frame. Anodized black profile. Thickness is just 15mm
- 5. Power supply black cable 1000mm
- 6 Power supply DC 12V / 24V / CC Adaptor
- 7. Ceiling hanging kit
- 8• Suction cup

#### TECHNICAL SPECIFICATIONS

| Main material        | Led Strip Power     | Maximum size                                                                                                                     | Lifetime             | Operating temperature | Color Temperature |                     |
|----------------------|---------------------|----------------------------------------------------------------------------------------------------------------------------------|----------------------|-----------------------|-------------------|---------------------|
| Clear acrylic (PMMA) | 15W/M               | 1250 x 2800 mm <i>Basic</i><br>1250 x 5000 mm <i>Textile</i><br>1250 x 2800 mm <i>Magnet</i><br>1250 x 5000 mm <i>Wayfinding</i> | > 50,000 hours       | -30°C ~ + 40°C        |                   | 3000 K<br>4000 K    |
|                      |                     |                                                                                                                                  |                      |                       | ш                 | 5000 K              |
| IP RATING            | Luminous efficiency | Power supply                                                                                                                     | Working voltage      | Input voltage         |                   | 6500 K              |
|                      |                     |                                                                                                                                  |                      |                       |                   | CCT (Special order) |
| IP 20                | up to 160lm/W       | DC 12V / DC24V / CC Adaptor                                                                                                      | DC 12V / DC 24V / CC | AC 100 ~ 240V 50/60Hz |                   | RGB (Special order) |
|                      |                     |                                                                                                                                  |                      |                       |                   |                     |