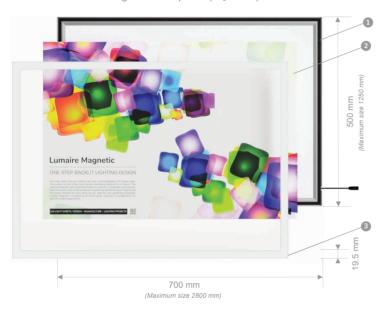

#### SAMPLE KIT INCLUDE:

- 1 Sample Kit Magnetic LED panel. Single sided. Dimensions: 500 x 700mm
- 2 Print Backlit included
- 3• Passe-partout. Narrow magnetic frame 19,5mm. Color: white
- 4. Aluminium frame. Thickness is just 15mm
- 5. Power supply silver cable 1000mm
- 6 Power supply DC 12V / 24V / CC Adaptor
- 7• Suction cup

One step, that's what you need to get your Lumaire Magnetic LED panel ready. The product is one of the most popular advertising solutions for a reason. The magne inside the frame seals the sheets in a second. Unseal them even quicker. Place the suction cup on the surface and replace the backlit (the print image inside the panel instantly as many times as you need for your advertising purposes.