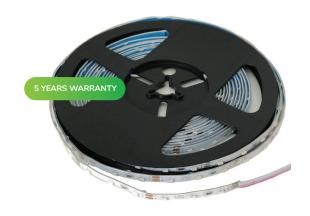

LEDDEX flexible LED strips, with high quality and high power 3528 LED package. LS-MINISIDE-FO60 IP65 Model is mostly used where

## **Technical specifications**

| Power, W/m           | 4.8W/m                               |
|----------------------|--------------------------------------|
| Luminous efficacy    | 80 ml/W                              |
| Input voltage        | DC12V                                |
| Protection class     | IP 65                                |
| Color temperature, K | ~3000K   ~4000K   ~6500K             |
| Warranty             | 5 years* project bassed applications |