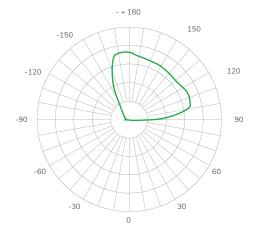

evels are needed. Warm white and cool

white colour temperatures as well as custom colours upon request.







LEDDEX flexible LED strips, with high quality and high power 3528 LED package. LS-MINISIDE-FO60 IP65 Model is mostly used where

# **Applications**

Signage Accent lighting Furniture

## **Technical specifications**

| Power, W/m           | 4.8W/m                               |
|----------------------|--------------------------------------|
| Luminous efficacy    | 80 ml/W                              |
| Input voltage        | DC12V                                |
| Protection class     | IP 65                                |
| Color temperature, K | ~3000K   ~4000K   ~6500K             |
| Warranty             | 5 years* project bassed applications |

### **Light curves**



### **Technical drawing**







Date of issue: 2021. 06. 14

The Leddex Company reserves right to introduce any construction changes and data into the lighting luminaires



**Tel:** +370 5 212 7244 Web: www.leddex.eu Mail: info@leddex.eu