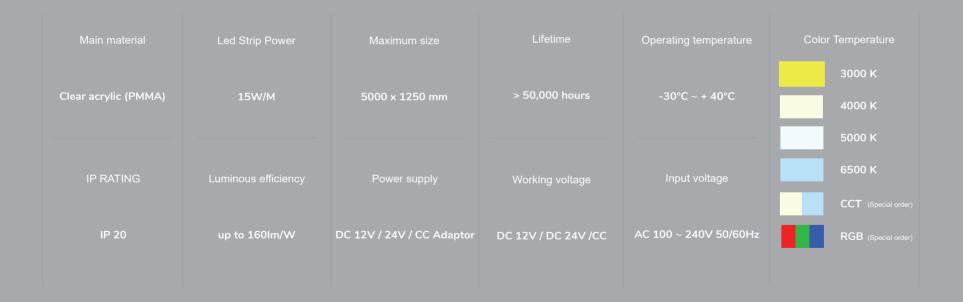

# ACRYLIC LIGHT DIFFUSING SHEET

- Frame Thickness is just 15mm (single or double-sided)
- Brightness up to 11000lx on the surface depending on size
- Single or double sided, curved
- Low power consumption
- Wide application possibilities, from interior design to signage
- Opal acrylic 2mm
- PVC film

Lumaire Wayfinding is an opal acrylic light diffusing sheet with PVC print. The LED light panel is specifically suitable for directional sign lighting.

SUPPORT 24/7, PROTECTION & WARRANTY —

LED LIGHT SHEETS/DESIGN - MANUFACTURE - ILLUMINATE PROJECTS