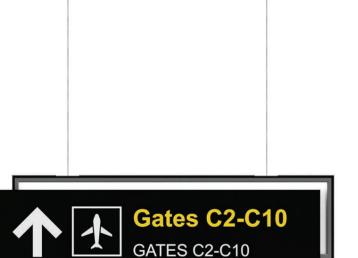

### Lighting Projects

Lumaire Wayfinding is an LED light sheet that we use for creating airport information signs, and Riga airport is our project.

PRODUCT Lumaire Wayfinding