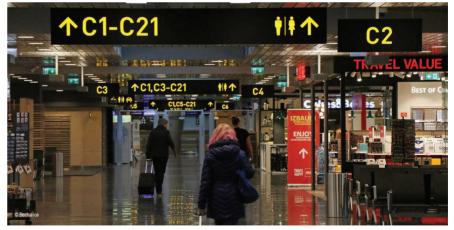

### Lighting Projects

Lumaire Wayfinding is an LED light sheet that we use for creating airport information signs, and Riga airport is our project.

PRODUCT Lumaire Wayfinding