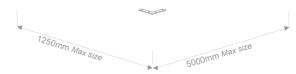

### FIXING SYSTEM Mounting example

 Two-point cable fixation max 2000mm, max 20kg
Wall fixation
Portable stand
\*The largest stands start from 100 cm high
Portable stand