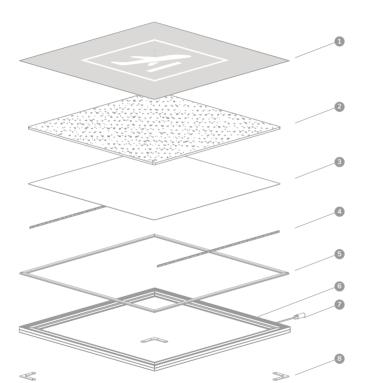

# Technical & usage

1. PVC film
2. Acrylic sheet
3. Difuzer lumaire
4. Lumaire LED tape

5. Magnet 6. Aliuminium frame 7. DC cable 8. Brackets

### Print

Final step of the light panel is to choose, design and manufacture the desirable print you want to light up. Every standard PVC film and rigid print works perfectly with Leddex light panels

### Acrylic sheet

The most important part of the light panel. Acrylic sheet design for even light distribution on the entire surface of the product, leaving no room for hot spots or darker areas you want to light up

### Reflector

A flexible material designed for supreme light reflection and color enhancement, making the most of LED lighting and acrylic sheet

### Lumaire LED tape

High power LED strips with integrated Intelligent Control (IC) system for ultimate reliability and maximum lighting effect.

### Magnetic frame

To deal with the heat LED bar is generating, high cooling efficiency aluminum frame are used to cool down the LED bar and to ensure optimal operating temperatures and long life span of the product