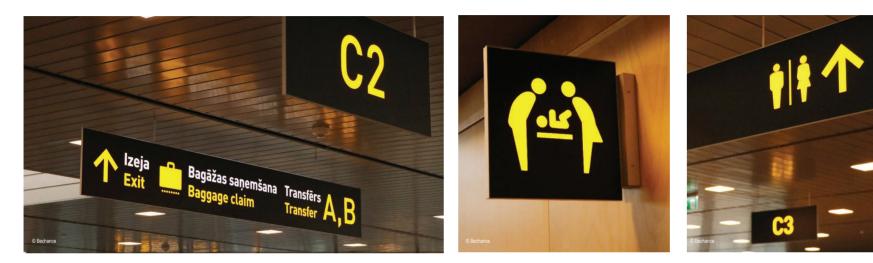

### Lighting Projects

Lumaire Wayfinding is an LED light sheet that we use for creating airport information signs, and Riga airport is our project.

PRODUCT Lumaire Wayfinding

Izeja Exit

LED LIGHT SHEETS/DESIGN - MANUFACTURE - ILLUMINATE PROJECTS

# Bagāžas saņemšana Baggage claim