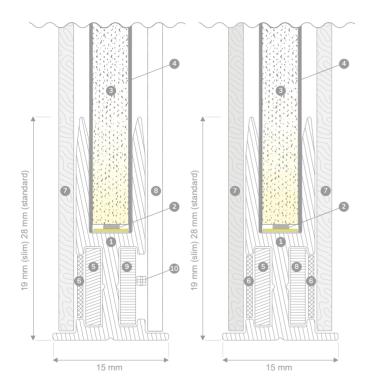

### MAGNETIC LED PANEL - DOUBLE

Aluminum frame
Lumaire LED tape
Acrylic sheet
Difuzer lumaire
Magnet
Metal strip
PVC film
Brackets

### MAGNETIC LED PANEL - SINGLE

Aluminum frame
Lumaire LED tape
Acrylic sheet
Reflector lumaire
Magnet
Metal strip
PVC film
Aluminum back plate\_optional
Brackets \_L shape
Screw

LUMAIRE LED DESIGN