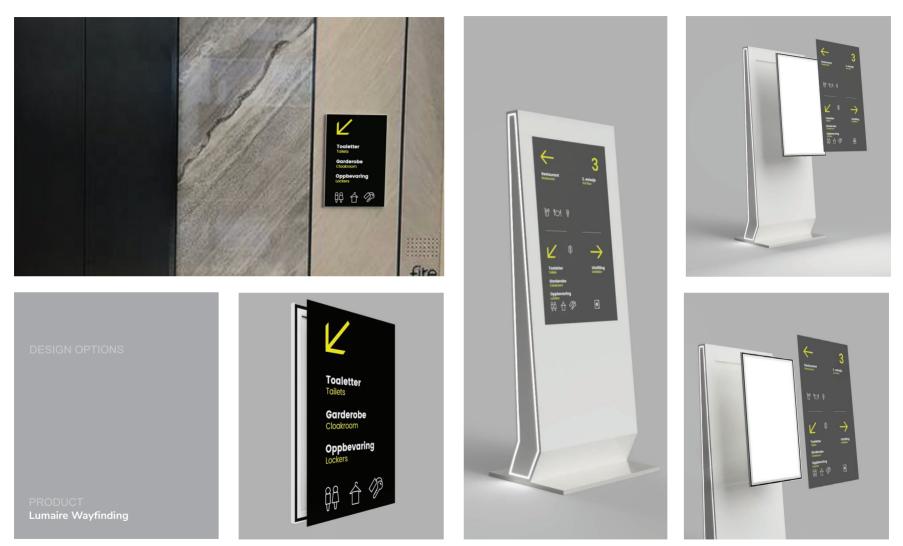

Lumaire Wayfinding is an opal acrylic light diffusing sheet with PVC print. The LED light panel is specifically suitable for directional sign lighting.

SUPPORT 24/7, PROTECTION & WARRANTY —

LED LIGHT SHEETS/DESIGN - MANUFACTURE - ILLUMINATE PROJECTS

### VARIATIONS

### 1.-2. Wayfinding wall fixation

Affix your Lumaire Wayfinding to the wall anywhere you need with one simple click.

### 3. Wayfinding one-sided

Lumaire Wayfinding with reflector emits light from the front.

### 4.-6. Wayfinding portable stand

Two-sided Lumaire Opal emits light from both the front and rear of the surface. Portable stand is a mobile installation that facilitates the use of the LED panel.

**TECHNICAL SPECIFICATIONS** 