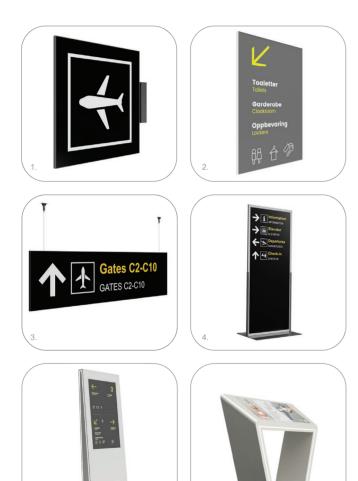

### VARIATIONS

### 1.-2. Wayfinding wall fixation

Affix your Lumaire Wayfinding to the wall anywhere you need with one simple click.

### 3. Wayfinding one-sided

Lumaire Wayfinding with reflector emits light from the front.

### 4.-6. Wayfinding portable stand

Two-sided Lumaire Opal emits light from both the front and rear of the surface. Portable stand is a mobile installation that facilitates the use of the LED panel.

**TECHNICAL SPECIFICATIONS** 