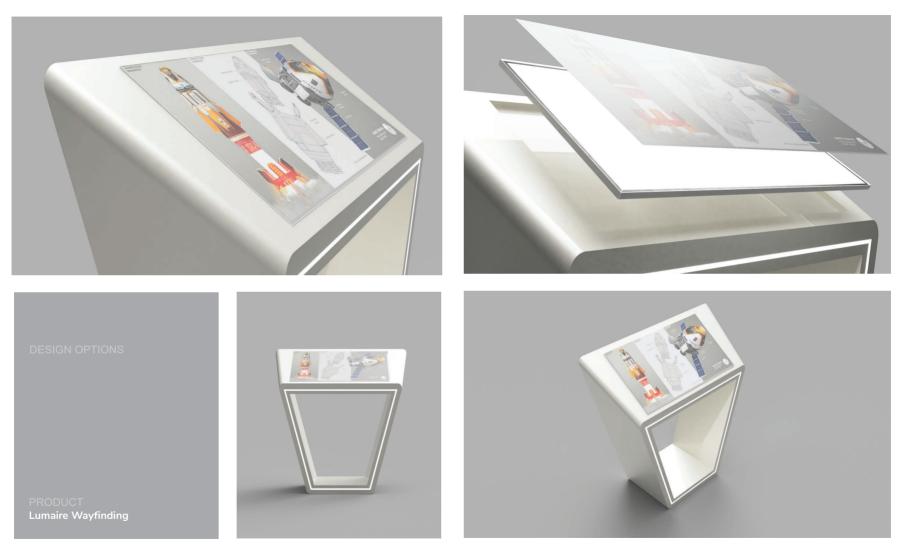

Lumaire Wayfinding is an opal acrylic light diffusing sheet with PVC print. The LED light panel is specifically suitable for directional sign lighting.

SUPPORT 24/7, PROTECTION & WARRANTY —

LED LIGHT SHEETS/DESIGN - MANUFACTURE - ILLUMINATE PROJECTS

### VARIATIONS

### 1.-2. Wayfinding wall fixation

Affix your Lumaire Wayfinding to the wall anywhere you need with one simple click.

### 3. Wayfinding one-sided

Lumaire Wayfinding with reflector emits light from the front.

### 4.-6. Wayfinding portable stand

Two-sided Lumaire Opal emits light from both the front and rear of the surface. Portable stand is a mobile installation that facilitates the use of the LED panel.

**TECHNICAL SPECIFICATIONS** 