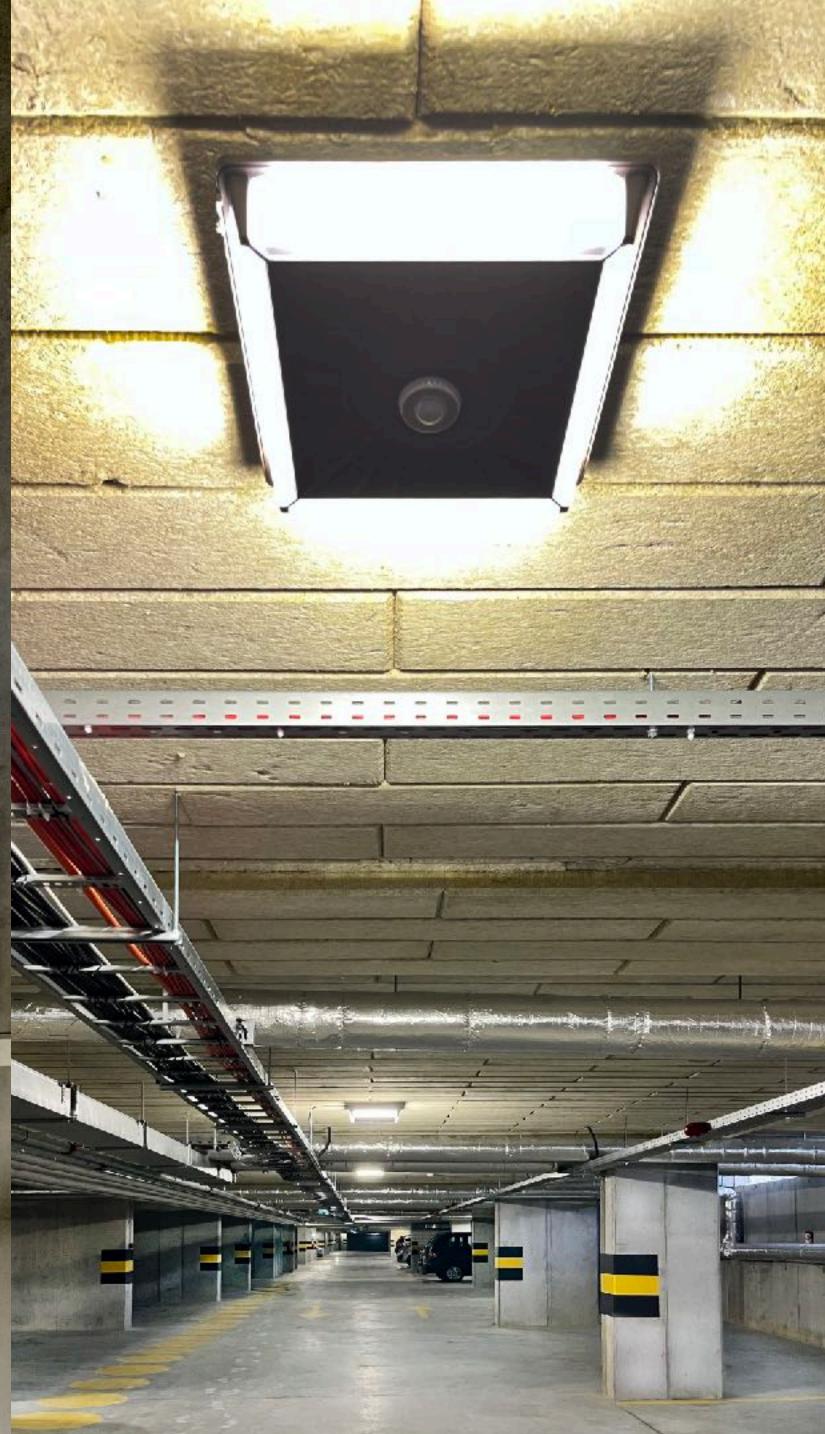

## Electrical part for corten metal luminaires.

Lantern – "Metallum novum"

Kačerginė, Kulautuva, Lithuania

eet lighting: projects and supply