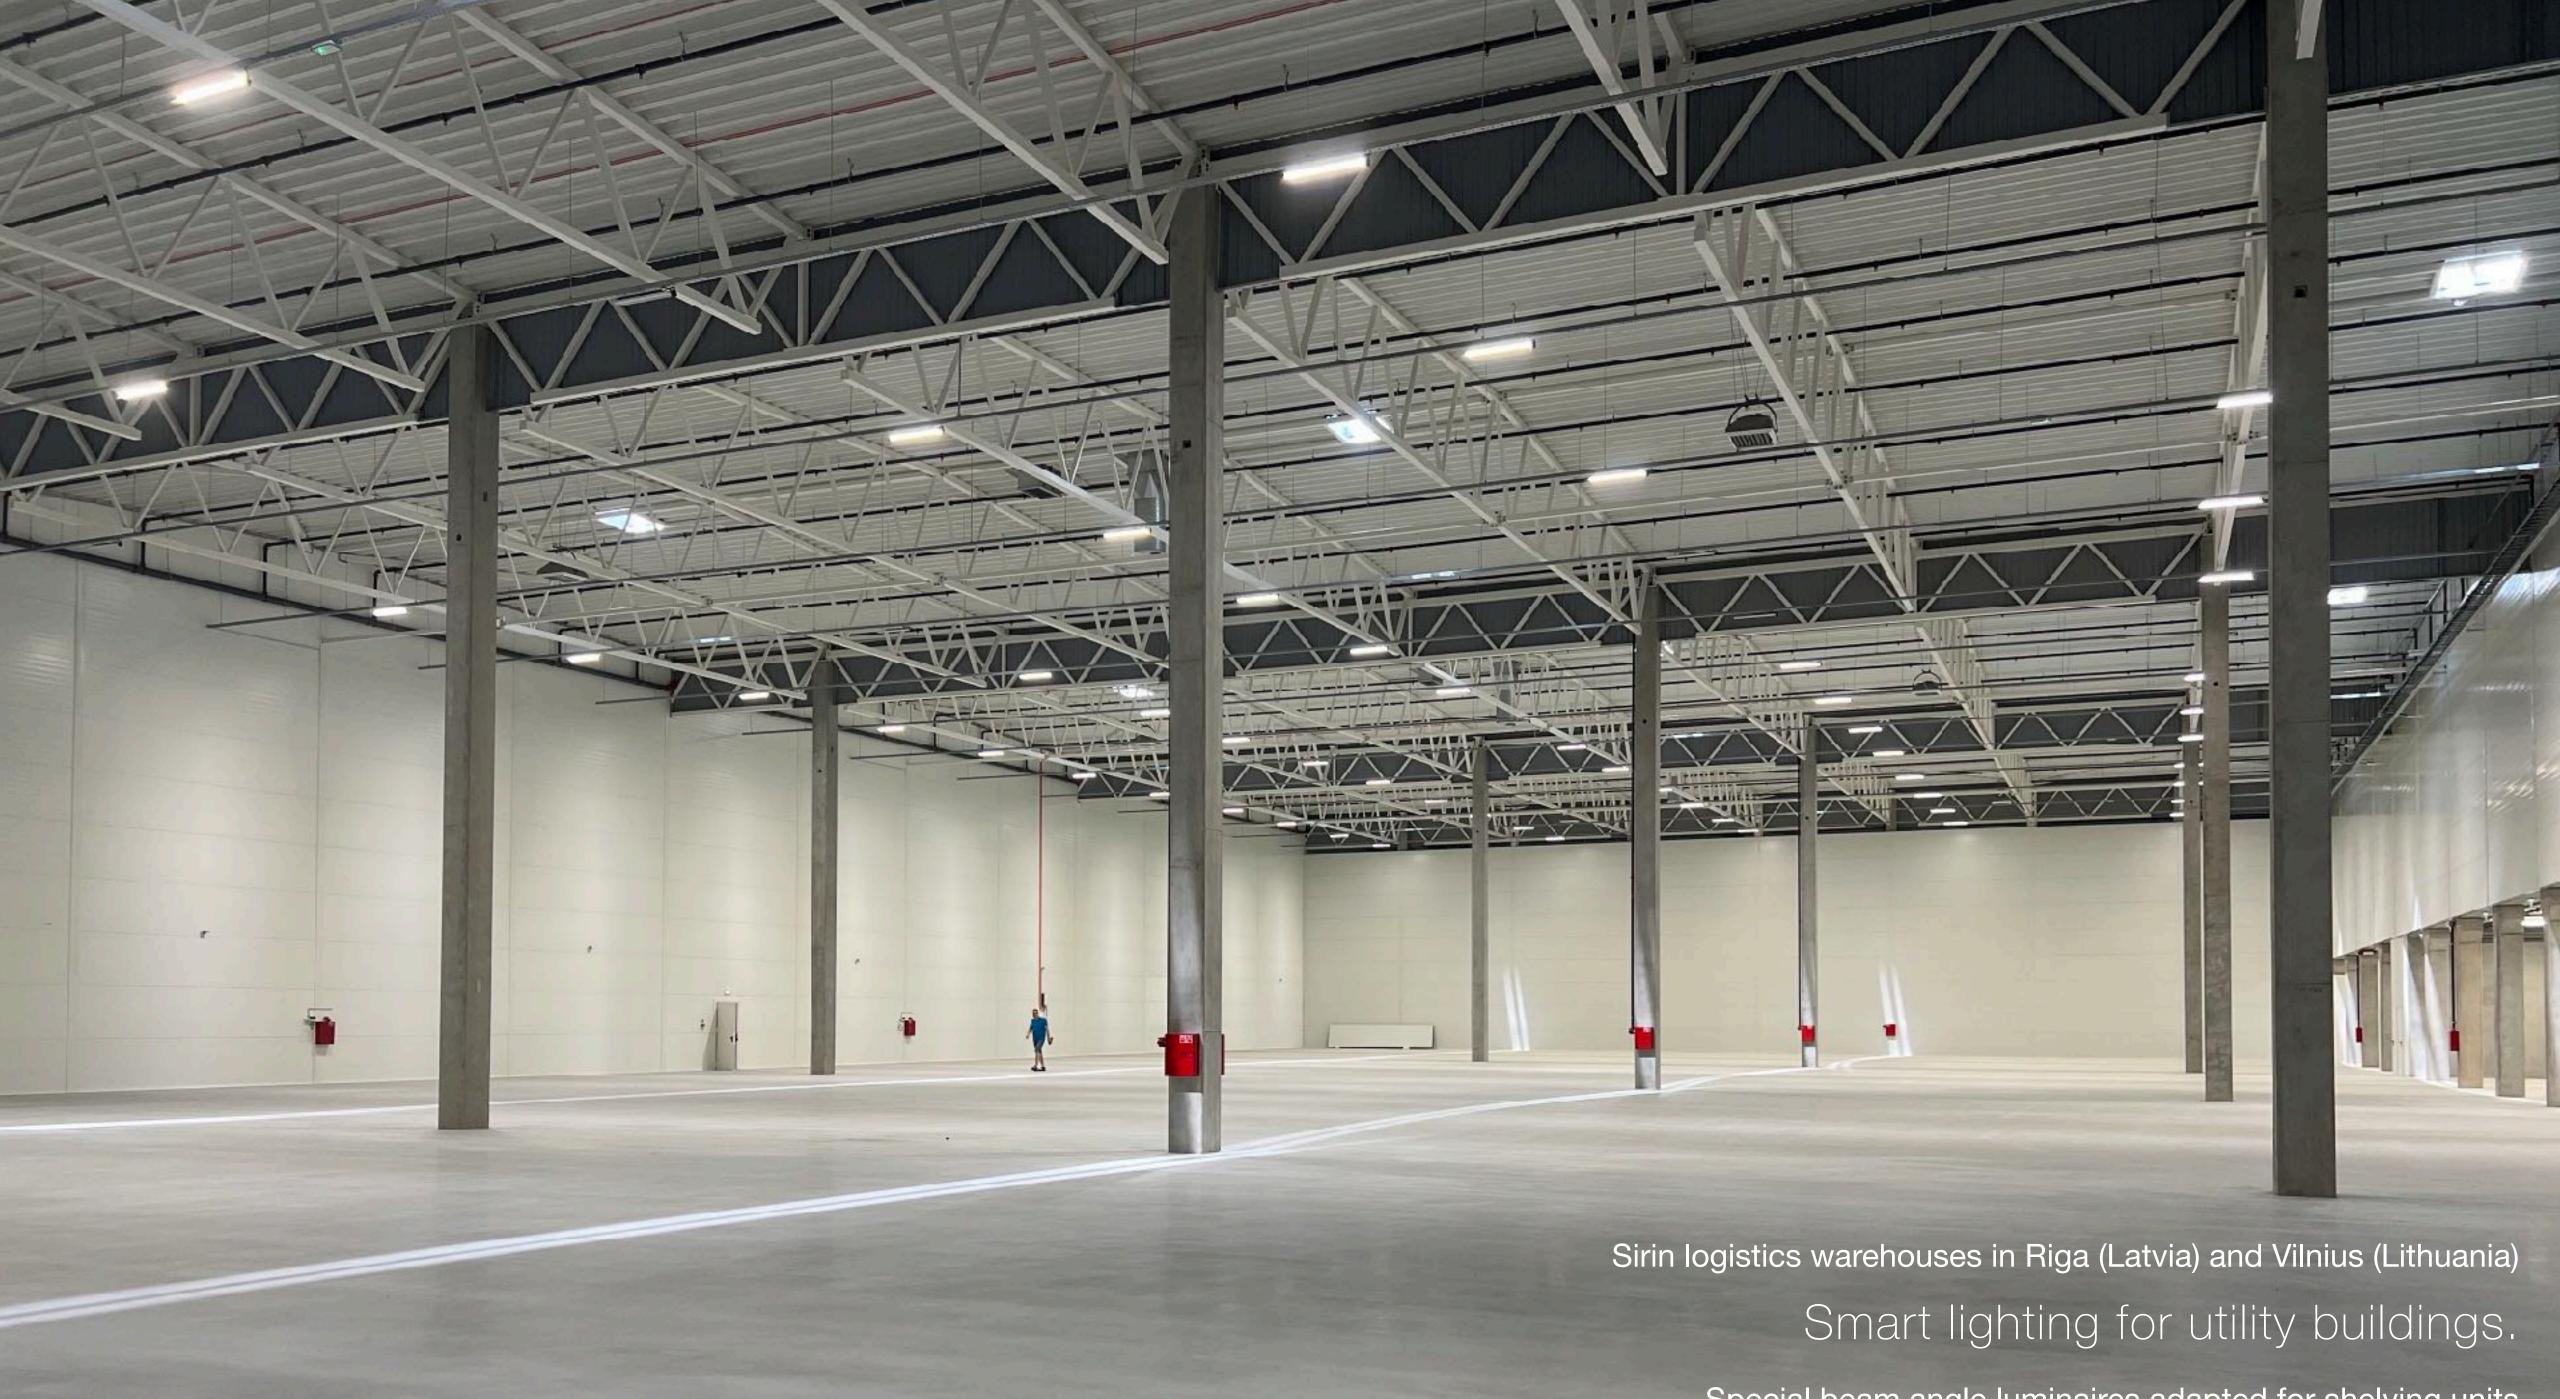

Capitol Music Theatre, Wrocław, Poland Historic ceiling lighting using RBG LED strips

Special beam angle luminaires adapted for shelving units

Residential complex, Vilnius Lighting for residential buildings