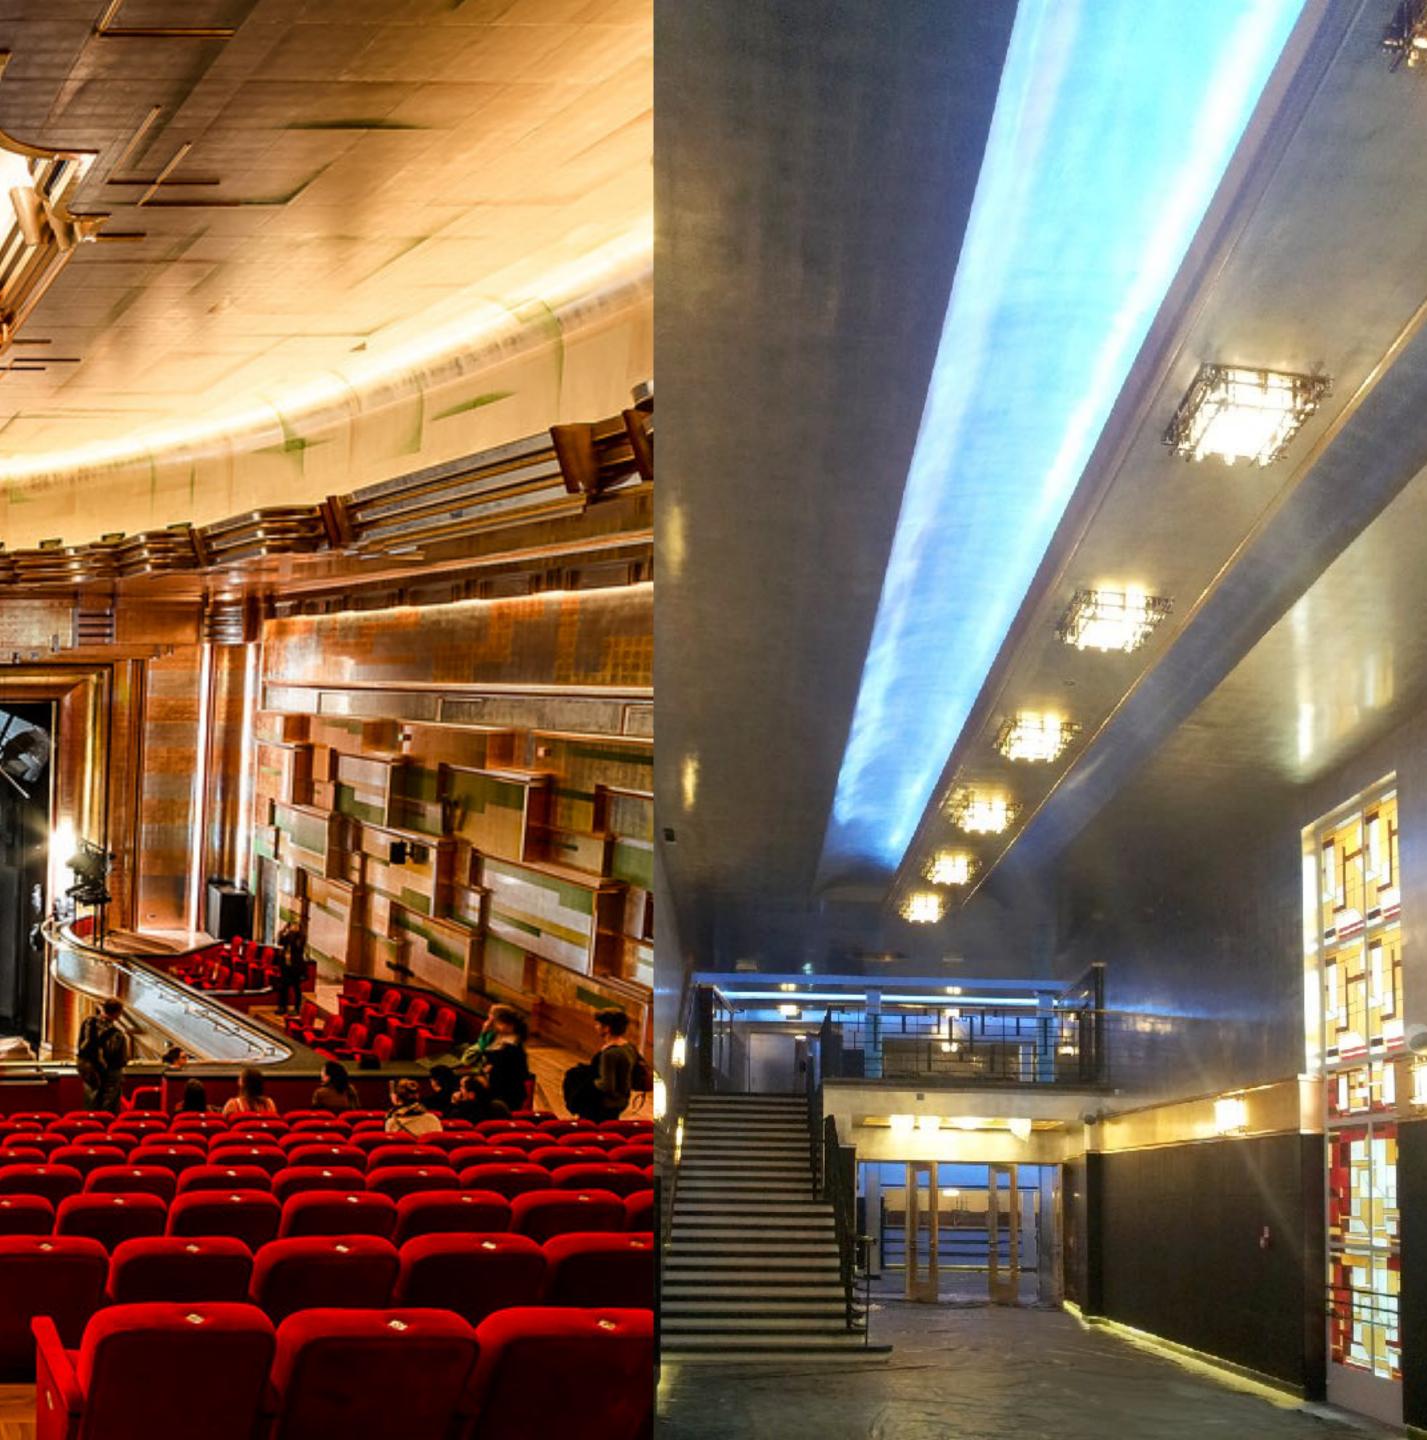

Capitol Music Theatre, Wrocław, Poland Historic ceiling lighting using RBG LED strips

Special beam angle luminaires adapted for shelving units

Residential complex, Vilnius Lighting for residential buildings