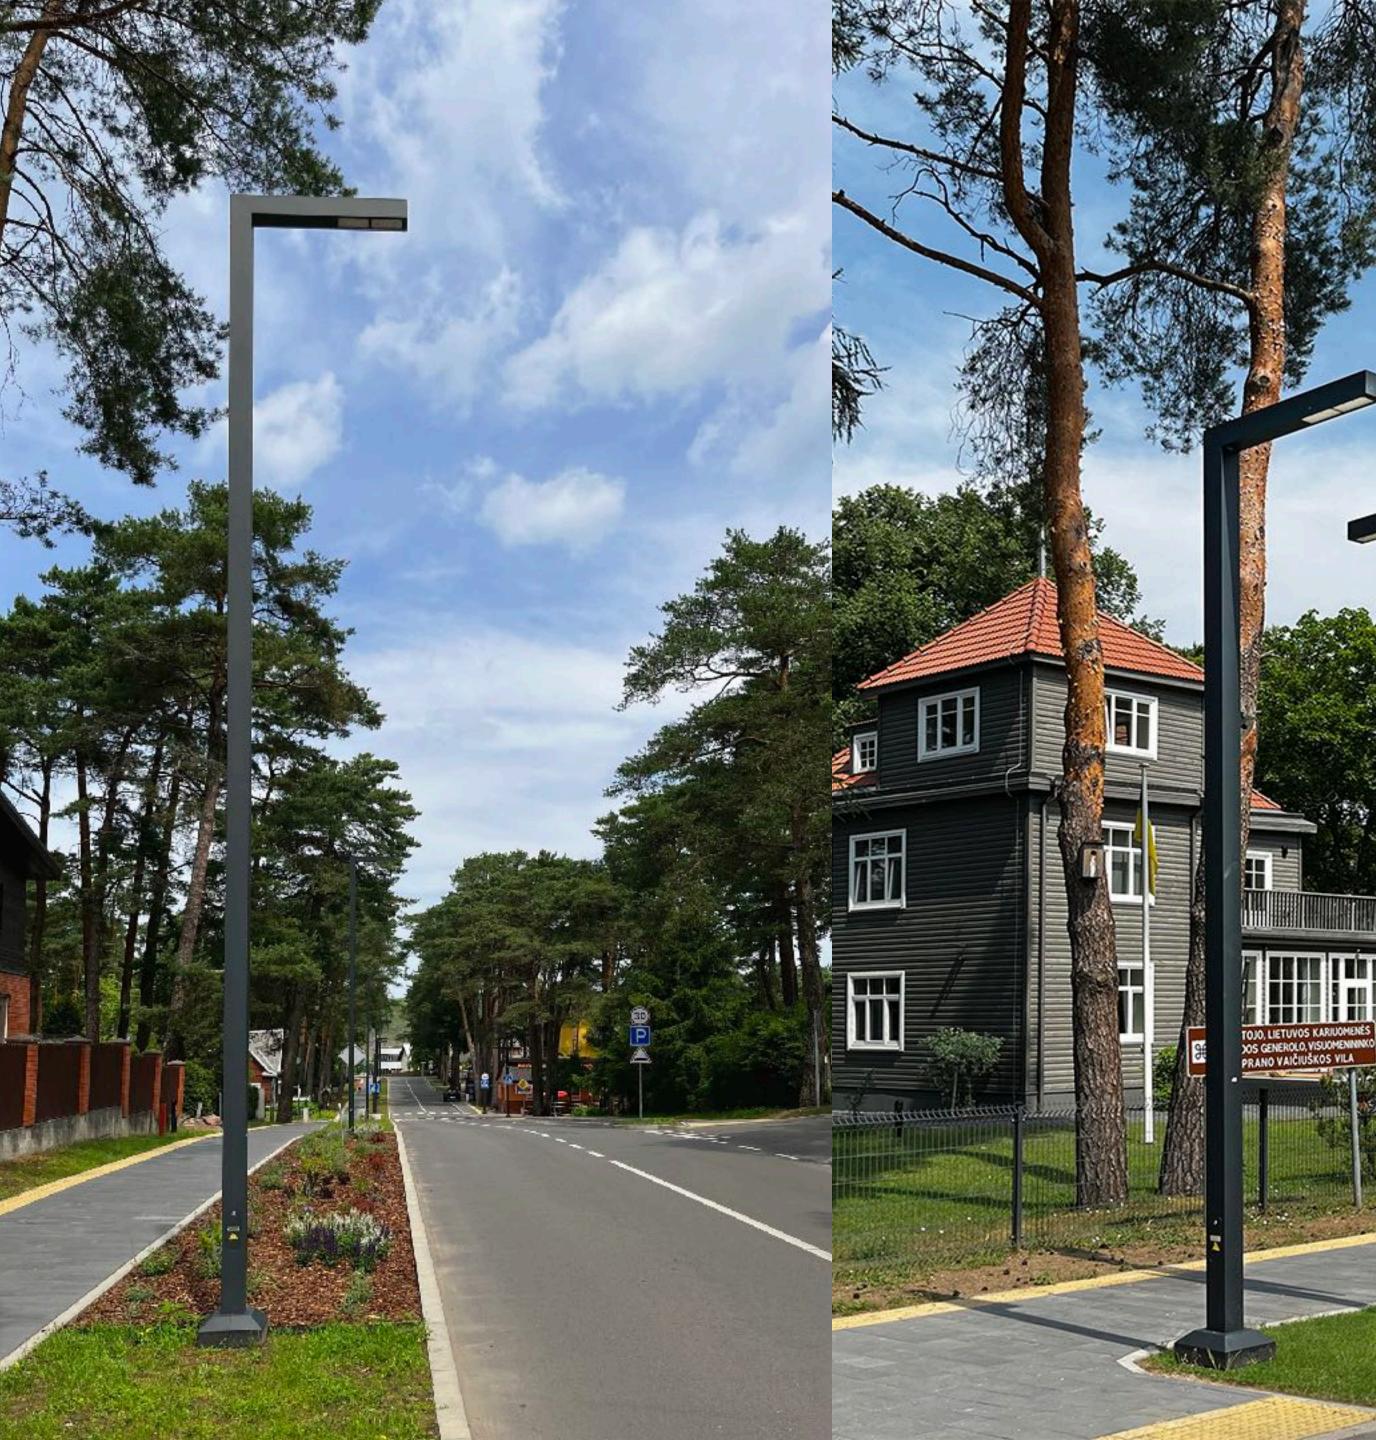

## Electrical part for corten metal luminaires.

Lantern – "Metallum novum"

Kačerginė, Kulautuva, Lithuania

eet lighting: projects and supply