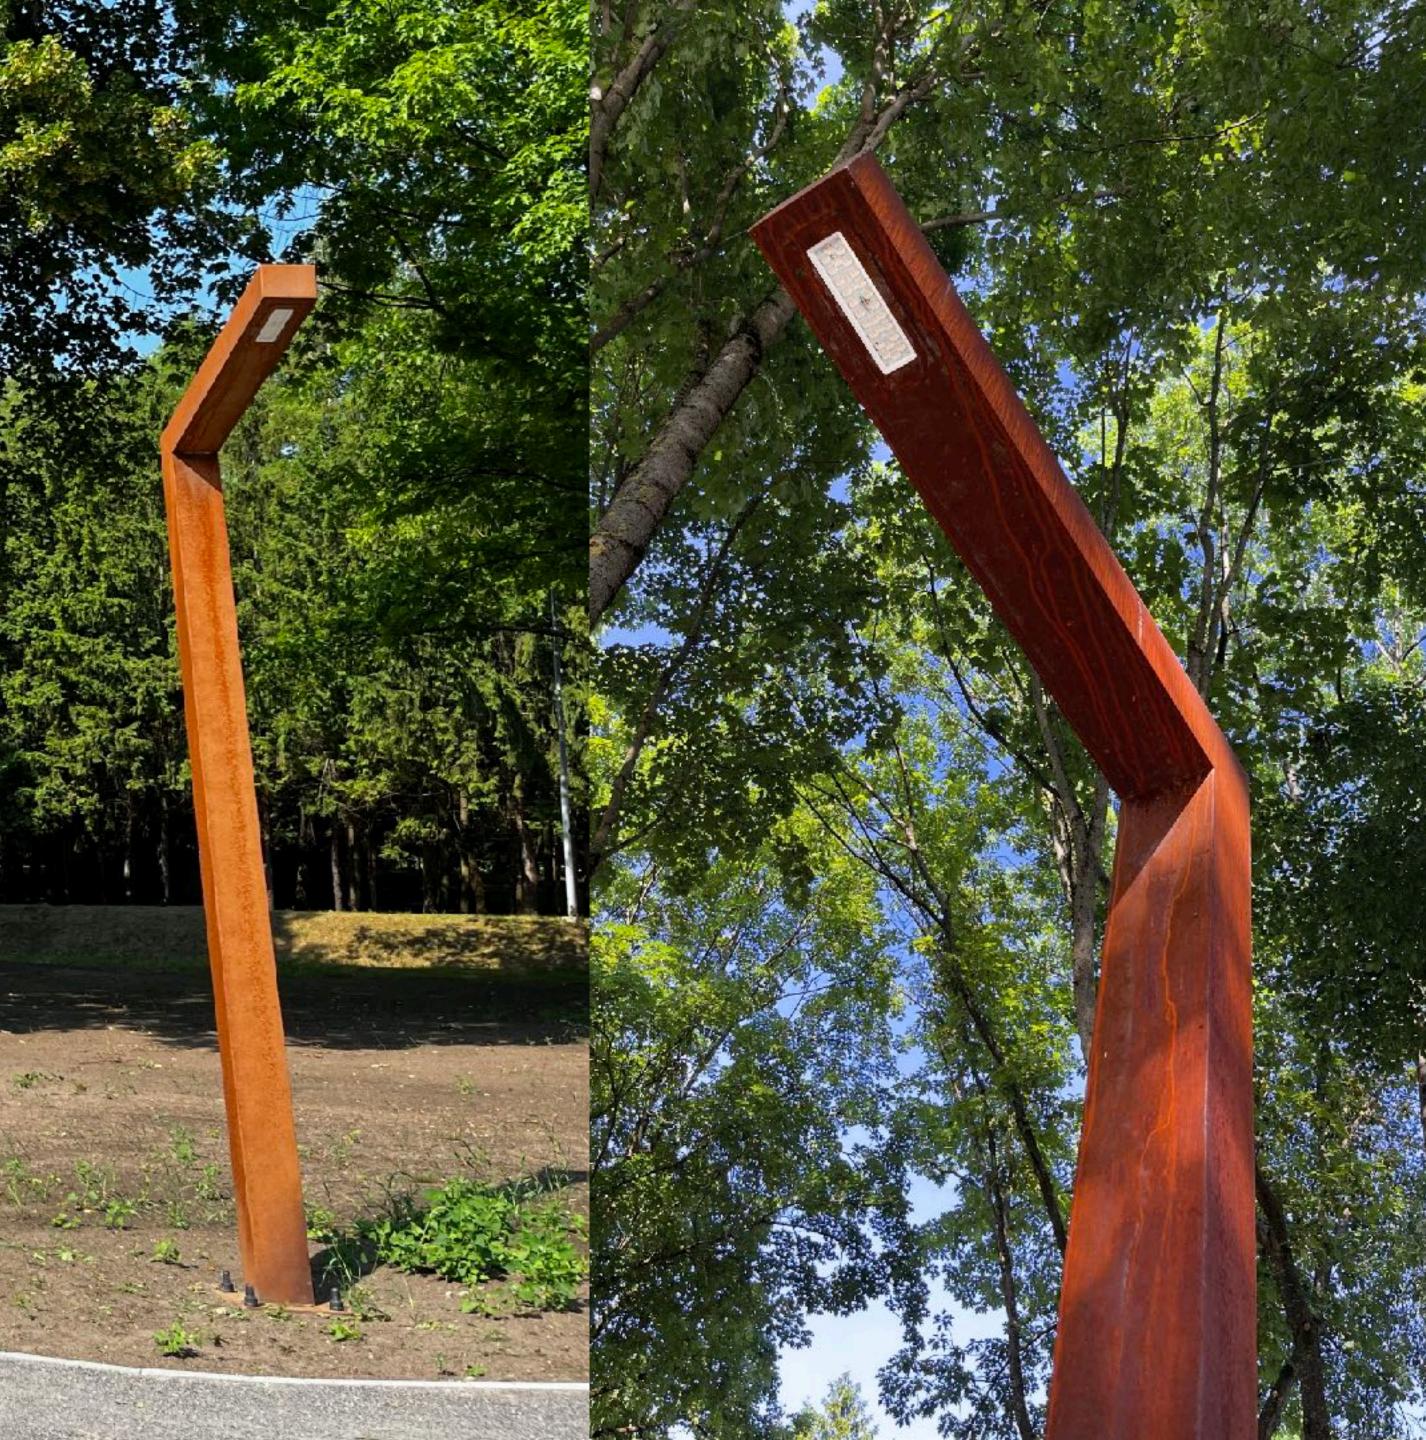

## Electrical part for corten metal luminaires.

Lantern – "Metallum novum"

Kačerginė, Kulautuva, Lithuania

eet lighting: projects and supply