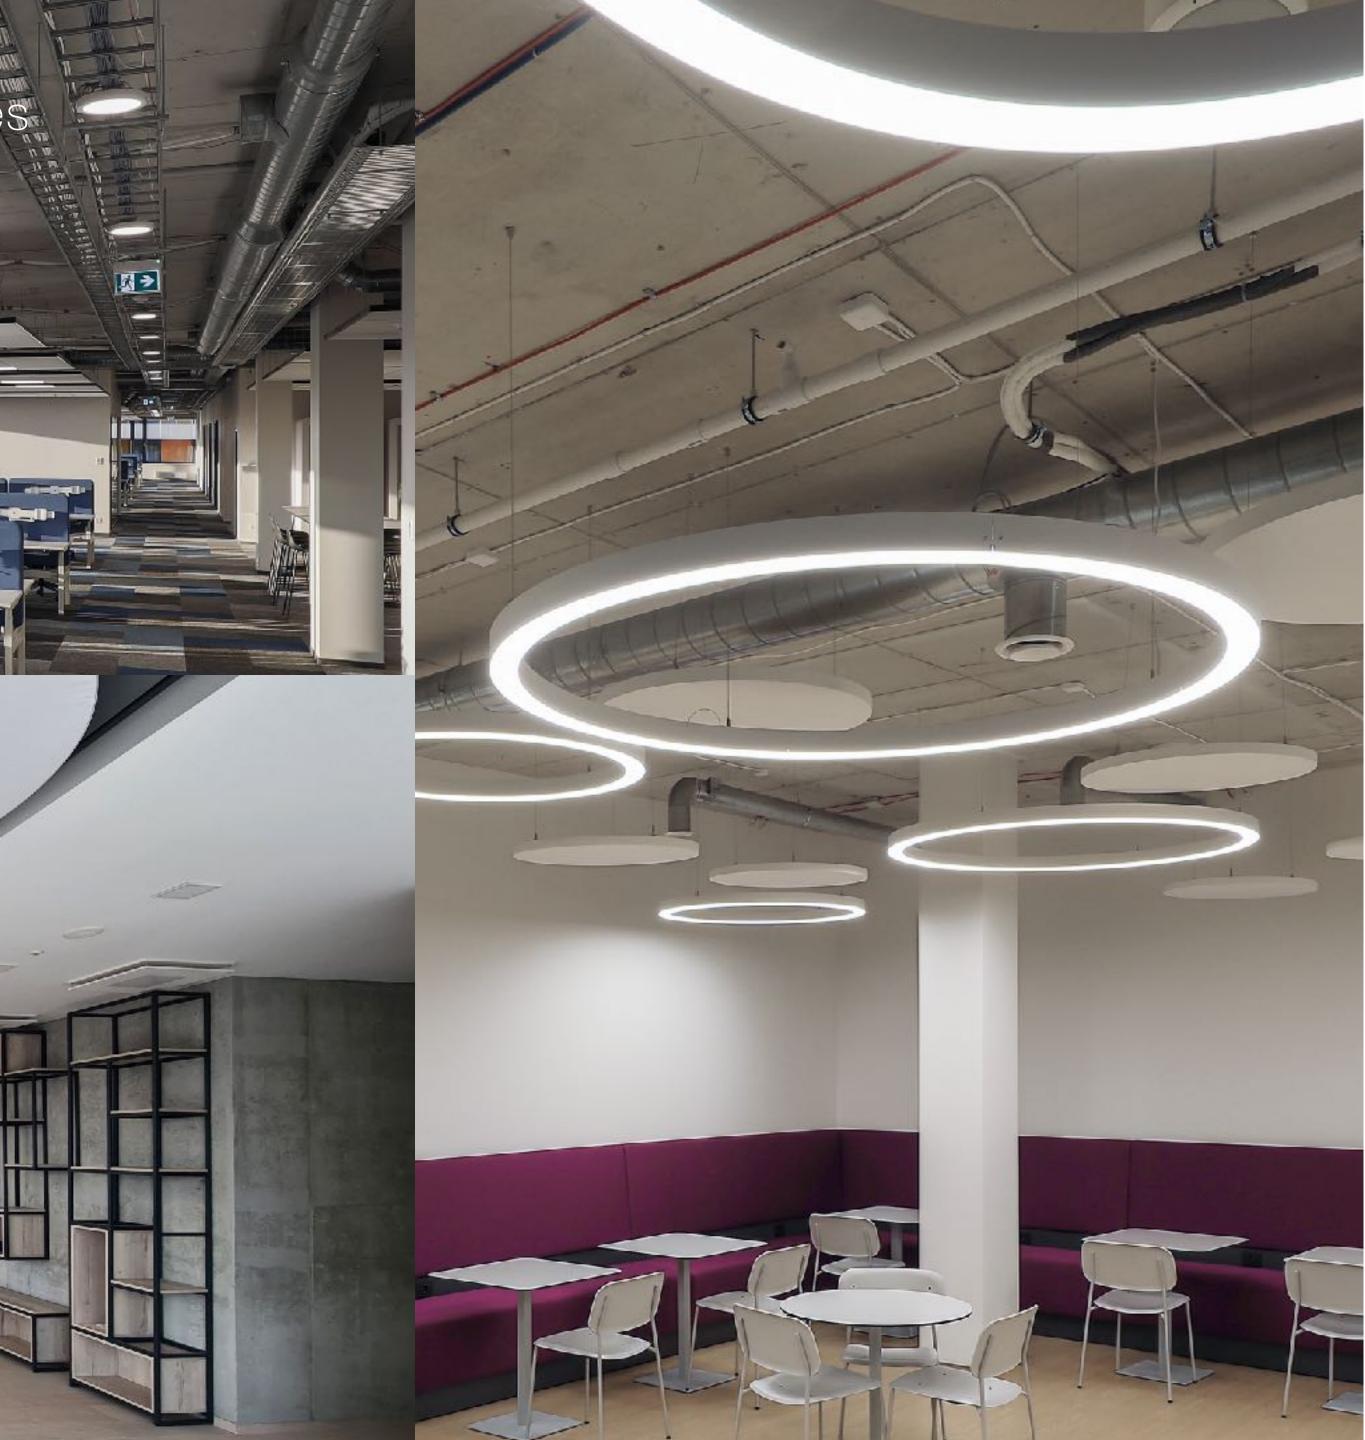

## Alfa office, Vilnius, Lithuania

LULIAN D

## Lighting of common areas of the office and workplaces

Hospice in Vilnius, Lithuania Health care facilities

.

n

ALL LANG

 $\square$ 

1 6 68 6

Hotel Folk Opera, Oslo, Norway Lighting of rooms, furniture and common areas in an architectural