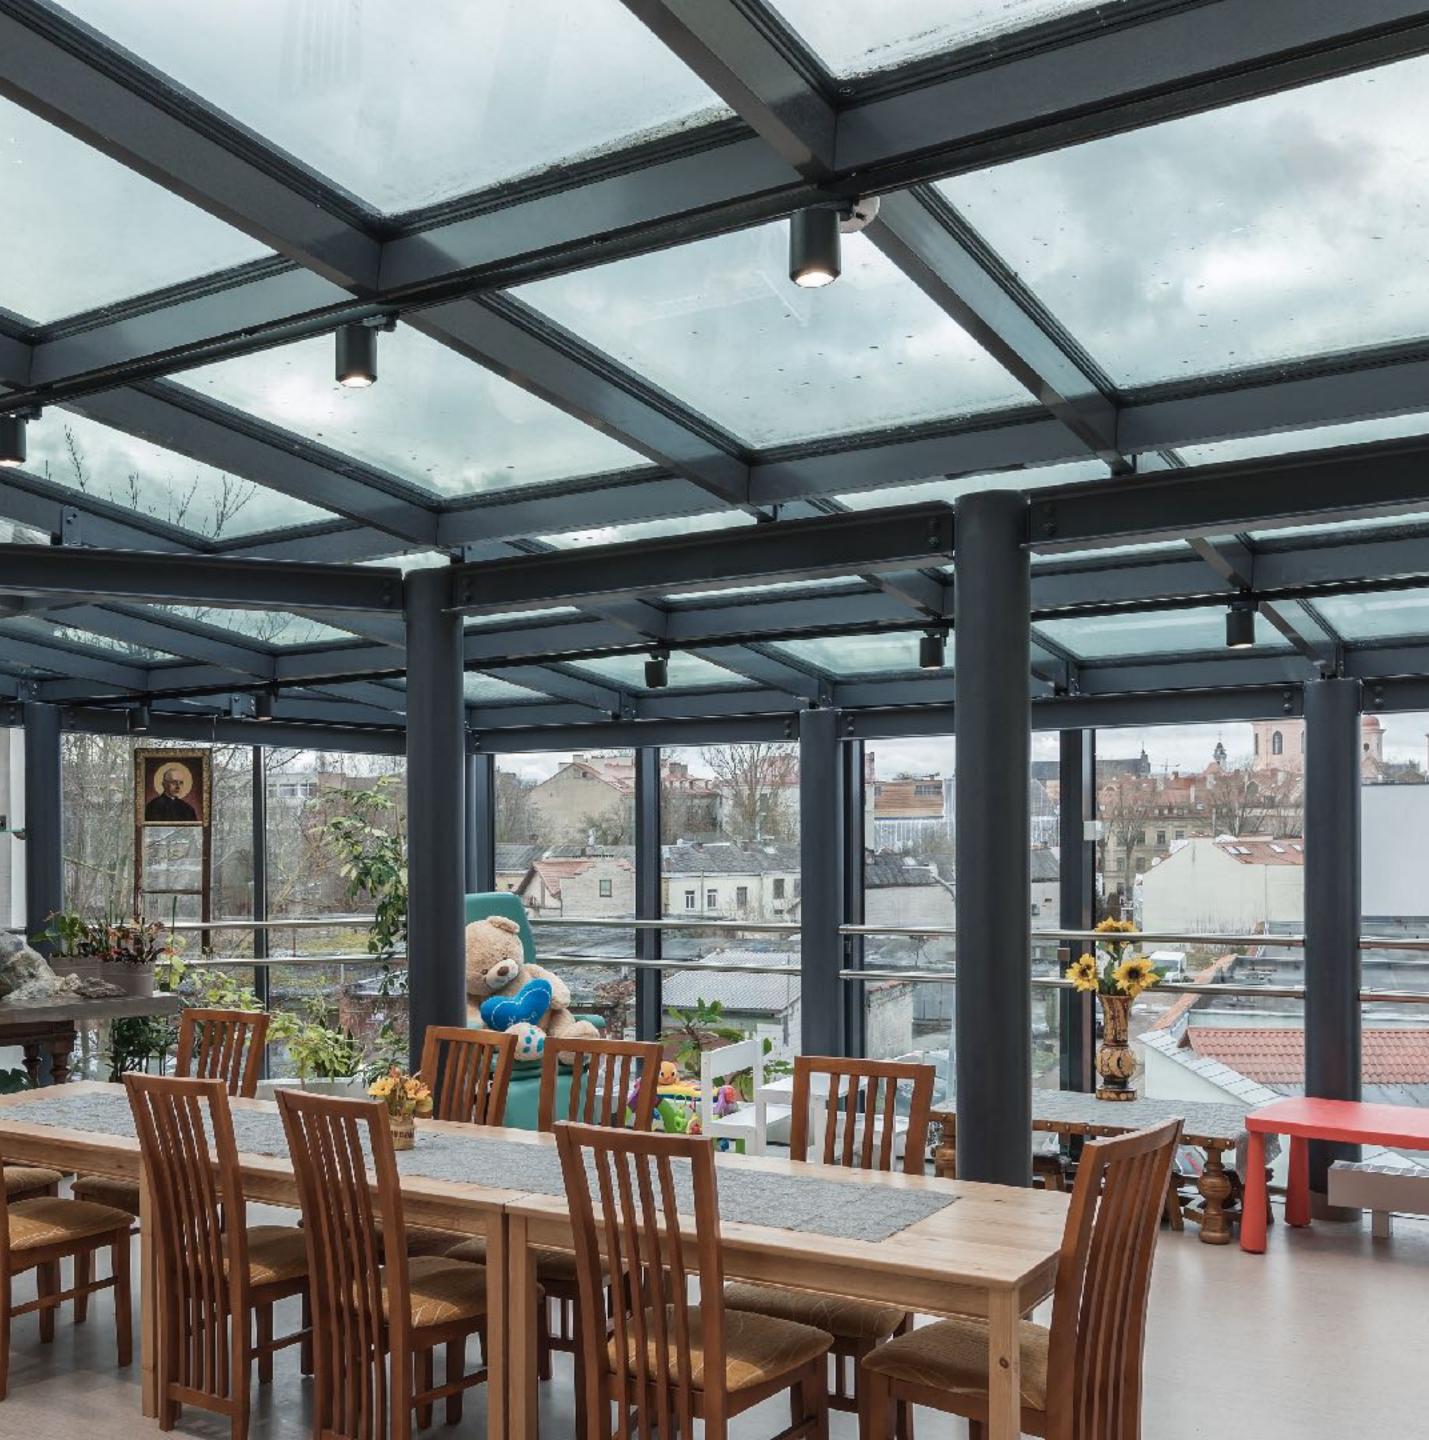

## Lighting of common areas of the office and workplaces

Hospice in Vilnius, Lithuania Health care facilities

.

n

ALL LANG

 $\square$ 

1 6 68 6

Hotel Folk Opera, Oslo, Norway Lighting of rooms, furniture and common areas in an architectural