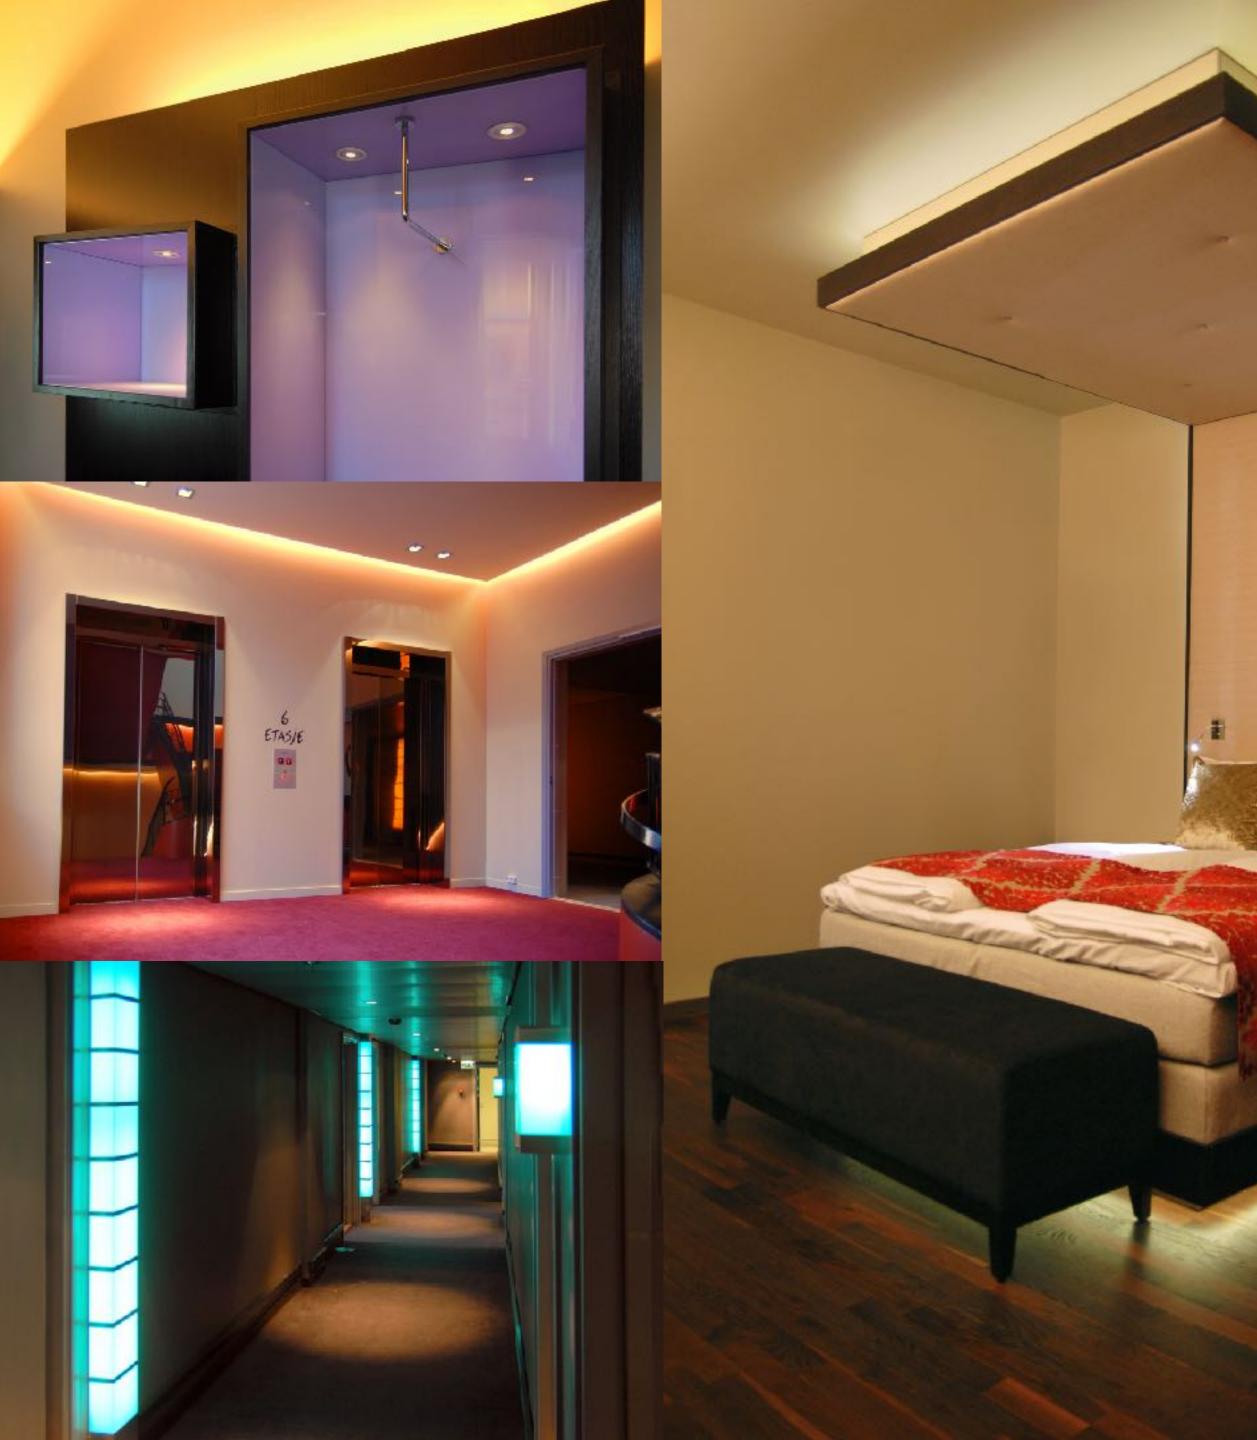

## Lighting of common areas of the office and workplaces

Hospice in Vilnius, Lithuania Health care facilities

.

n

ALL LANG

 $\square$ 

1 6 68 6

Hotel Folk Opera, Oslo, Norway Lighting of rooms, furniture and common areas in an architectural