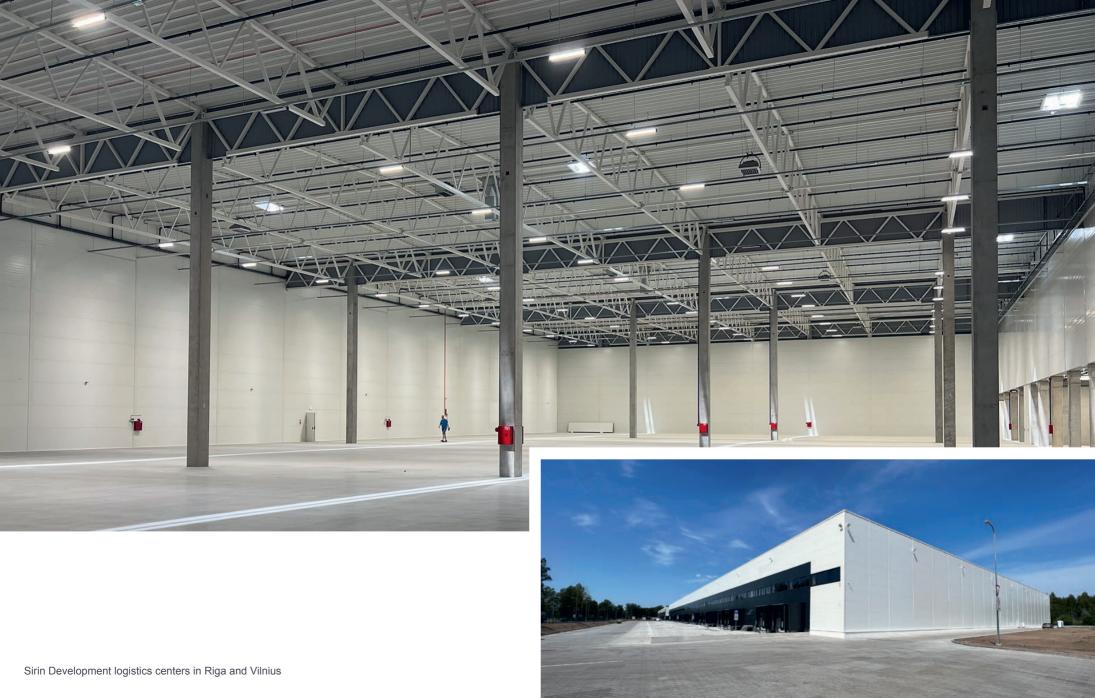

- / Residential buildings and offices
  Residential, public spaces, heritage buildings
- / Industrial buildings
  Logistics centers, warehouses, production facilities
- / Outdoor lighting
  Streets, parks, exterior, bridges
- / Commercial premises
  Retail, showrooms
- / Special purpose premises
  Hospitals, farms