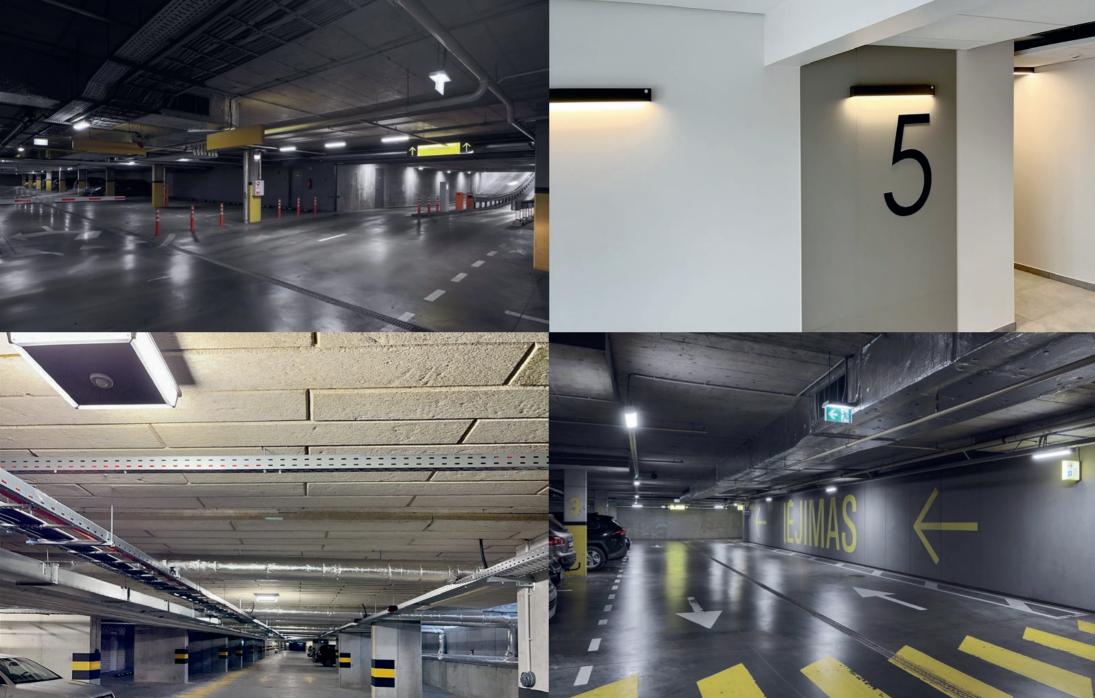

- / Residential buildings and offices
  Residential, public spaces, heritage buildings
- / Industrial buildings
  Logistics centers, warehouses, production facilities
- / Outdoor lighting
  Streets, parks, exterior, bridges
- / Commercial premises
  Retail, showrooms
- / Special purpose premises
  Hospitals, farms