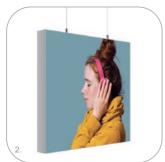

### 2. Cable fixation / Cable holder

The ceiling mounting kit for one-sided Light Box