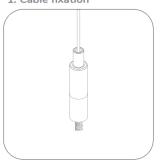

### 2. Cable fixation / Cable holder

The ceiling mounting kit for one-sided Light Box

# Fixing & mounting

1. Cable fixation

2. Pre Drill installation

3. Portable stand