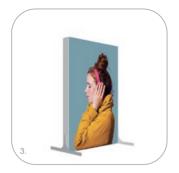

### APPLICATIONS

Frameless Textile LED Backlit Light Box

Advertising design: bright signs and displays

Interior design as decorative wall

Public /business spaces decor

Trade fairs

### FEATURES

- For interior advertising and showcase.
- Single-sided, mounting on the wall or suspended.
- Easy changeable high quality textile print.
- Customisable
- Unlimited size.
- Brightness up to 11000lx on the surface depending on size.
- Low power consumption.



ARGE SIZE LED PANELS

# **Lumaire Light Box**









- Frame thickness 100 mm
- Unlimited size
- Mounting options
- Low power consumption
- For interior displays and showcases
- Changeable textile print

3 YEARS WARRANTY

SUPPORT 24/7, PROTECTION & WARRANTY







#### VARIATIONS

### 1. Pre-drill installation with thread nuts

Lumaire Light Box with textile front, wall-mounted. The textile backlit spreads ligh evenly over the entire surface.

### 2. Cable fixation / Cable holder

The ceiling mounting kit for one-sided Light Box

### 3. Portable stand

Choose a portable stand to your Lumaire Light Box.



# **Technical specifications**

| MAIN MATERIALS  Aluminium frame and textile covering               | LUMINOUS EFFICIENCY up to 160 lm/W   | POWER SUPPLY DC 12V / 24V / CC Adaptor                   |
|--------------------------------------------------------------------|--------------------------------------|----------------------------------------------------------|
| FRAME THICKNESS<br>100 mm                                          | IP RATING