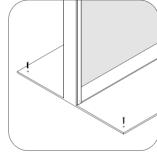

### 2. Cable fixation / Cable holder

The ceiling mounting kit for one-sided Light Box

# Fixing & mounting

1. Cable fixation

2. Pre Drill installation

3. Portable stand