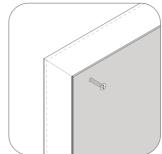

### 2. Cable fixation / Cable holder

The ceiling mounting kit for one-sided Light Box