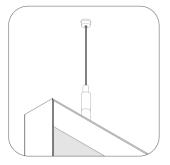

### 1. Pre-drill installation with thread nuts

Lumaire Light Box with textile front, wall-mounted. The textile backlit spreads ligh evenly over the entire surface.

# Fixing & mounting

1. Cable fixation

2. Pre Drill installation

3. Portable stand