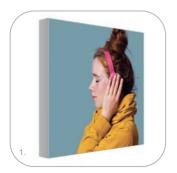

### 1. Pre-drill installation with thread nuts

Lumaire Light Box with textile front, wall-mounted. The textile backlit spreads ligh evenly over the entire surface.

### 2. Cable fixation / Cable holder

The ceiling mounting kit for one-sided Light Box