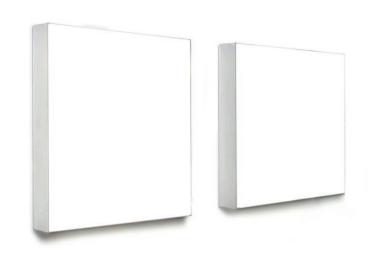

# **Lumaire Light Box**

- Frame thickness 100 mm
- Unlimited size
- Mounting options
- Low power consumption
- For interior displays and showcases
- Changeable textile print

3 YEARS WARRANTY

SUPPORT 24/7, PROTECTION & WARRANTY

#### VARIATIONS

### 1. Pre-drill installation with thread nuts

Lumaire Light Box with textile front, wall-mounted. The textile backlit spreads ligh evenly over the entire surface.