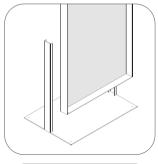

### 3. Portable stand

Choose a portable stand to your Lumaire Light Box.

### 1. Pre-drill installation with thread nuts

Lumaire Light Box with textile front, wall-mounted. The textile backlit spreads ligh evenly over the entire surface.