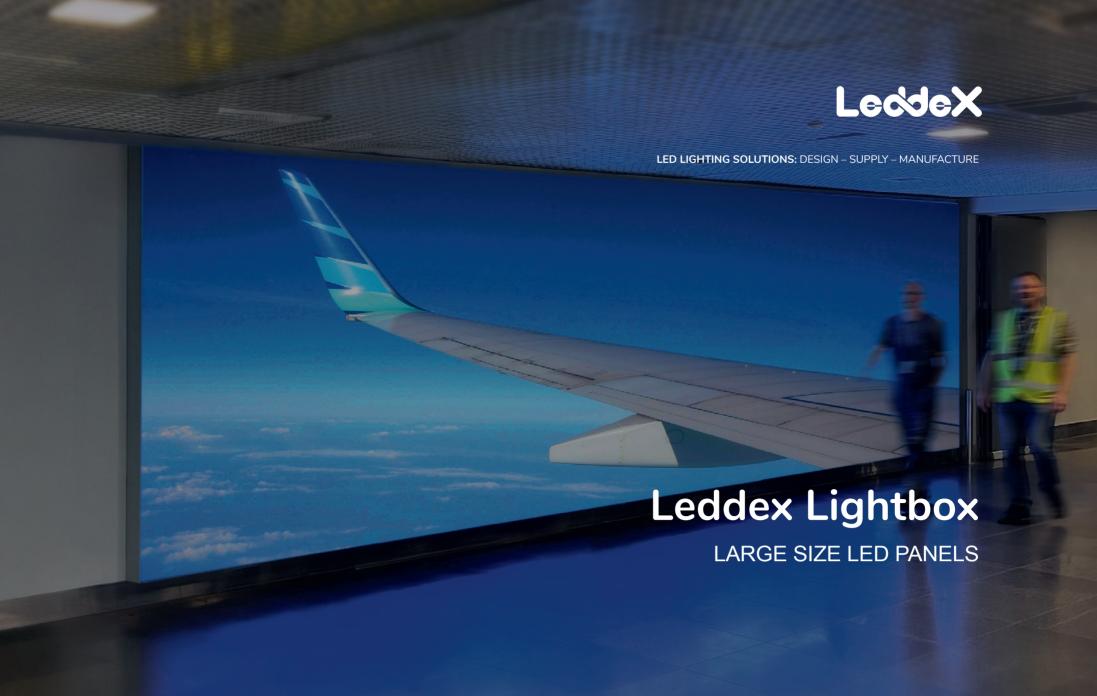

ARGE SIZE LED PANELS

# **Lumaire Light Box**

- Frame thickness 100 mm
- Unlimited size
- Mounting options
- Low power consumption
- For interior displays and showcases
- Changeable textile print

3 YEARS WARRANTY

SUPPORT 24/7, PROTECTION & WARRANTY

### 1. Pre-drill installation with thread nuts

Lumaire Light Box with textile front, wall-mounted. The textile backlit spreads ligh evenly over the entire surface.