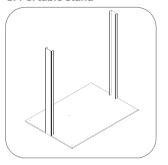

or                   |
|--------------------------------------------------------------------|--------------------------------------|----------------------------------------------------------|
| FRAME THICKNESS<br>100 mm                                          | IP RATING IP 20                      | WORKING VOLTAGE  DC 12V / DC 24V / DC CC (RGB only 12 V) |
| UNLIMITED SIZE Panels are connectable                              | LIFETIME<br>> 50,000 hours           | INPUT VOLTAGE<br>AC 100 ~ 240V 50/60Hz                   |
| PACKAGE INCLUDES: Power supply (Mean well GST series power supply) | OPERATING TEMPERATURE -30°C ~ + 40°C | LED TAPE POWER 15 W/m                                    |



# Fixing & mounting

1. Cable fixation







2. Pre Drill installation







3. Portable stand









#### PRODUCT STRUCTURE

## **Technical & usage**

1. Textile Print

2. Lumaire LED strips
3. Reflector

4. Mounting Angles

5. Aluminium frame

6. Brackets

### 1. Textile Print

Final step of the light boxis to choose, design and manufacture the desirable pring you want to light up. Every standard textile and rigid print works perfectly with Leddex light panels

### 2. LED strips

High power LED strips with integrated Intelligent Control (IC) system for ultimate reliability and maximum lighting effect.

### 3. Reflector

White light box background to reflect and evenly distribute the light, creating a even and bright illumination of the Textile Print.

### 5. Aluminium frame

A flexible material designed for supreme light reflection and color enhancement, making the most of LED li