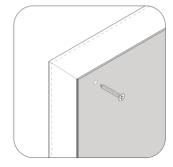

### 1. Pre-drill installation with thread nuts

Lumaire Light Box with textile front, wall-mounted. The textile backlit spreads ligh evenly over the entire surface.