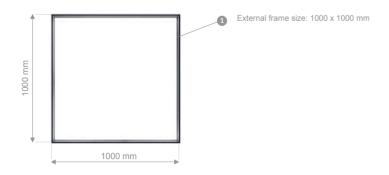

### Example

# **Lumaire Box Textile frame:** file preparation

The print size should be the same as the external frame, with no bleeds.

For color profile and graphic file preparation for printing, please get in touch with your printing house.