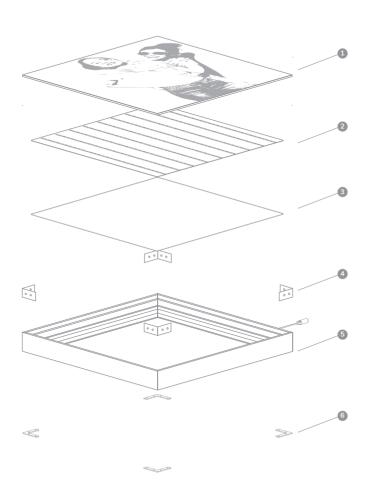

#### PRODUCT STRUCTURE

## **Technical & usage**

1. Textile Print

2. Lumaire LED strips
3. Reflector

4. Mounting Angles

5. Aluminium frame

6. Brackets

### 1. Textile Print

Final step of the light boxis to choose, design and manufacture the desirable pring you want to light up. Every standard textile and rigid print works perfectly with Leddex light panels

### 2. LED strips

High power LED strips with integrated Intelligent Control (IC) system for ultimate reliability and maximum lighting effect.

### 3. Reflector

White light box background to reflect and evenly distribute the light, creating a even and bright illumination of the Textile Print.

### 5. Aluminium frame

A flexible material designed for supreme light reflection and color enhancement, making the most of LED lighting and acrylic sheet